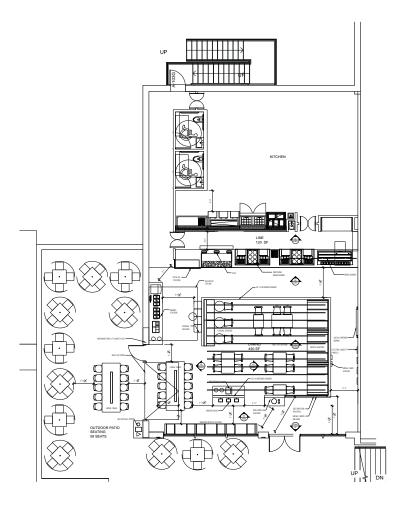

## CHOPT RE-IMAGINATION

EASTERN UNITED STATES

GUIDELINES PACKAGE & RESTAURANT DESIGN

PROPHET

2017

As part of Chopt's store and brand transformation, I led the charge in drawing plans for new locations and designing and modeling physical and brand components for the new restaurant layouts. I coordinated meetings to develop plans and elevations of new location layouts, including customer journey explorations, FFE, and architecture drawings up to CD, drawing the new standard for their expanding franchise.

The guest journey varies depending on how they choose to place their order - via the tablet Order Kiosk, mobile pick-up, or traditional line queue.

Incorporating the Chopt identity into the physical spaces, I developed and modeled in detail interior brand elements, from arrival to ordering to paying to dining.