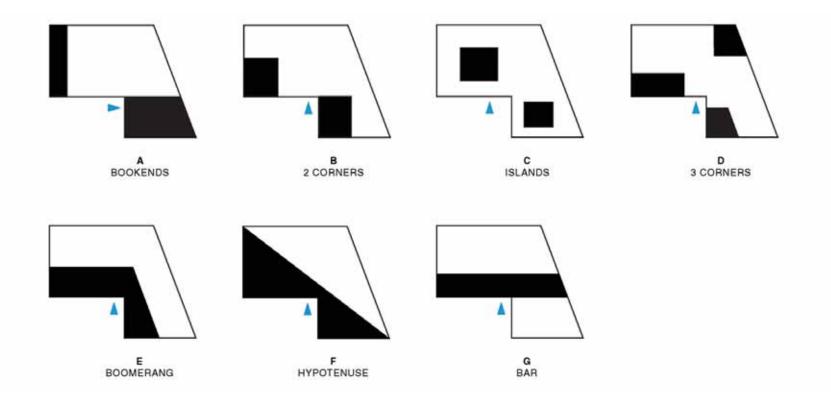

Through diagrammatic exploration and modeling, I developed several schemes resulting in a combination hybrid that met the clients' expansion needs. The gut renovation features custom trapezoidal multi-purpose tables, workspaces for designers and tech staff, and a pop-up retail display space.

Resultant Hybrid Program Concept

The resultant hybrid plan allows for Mack Weldon's fluid work environment to maintain an open space for effective communication while also delineating the square footage for necessary private meeting rooms, a collaborative multi-use space, and kitchenette.