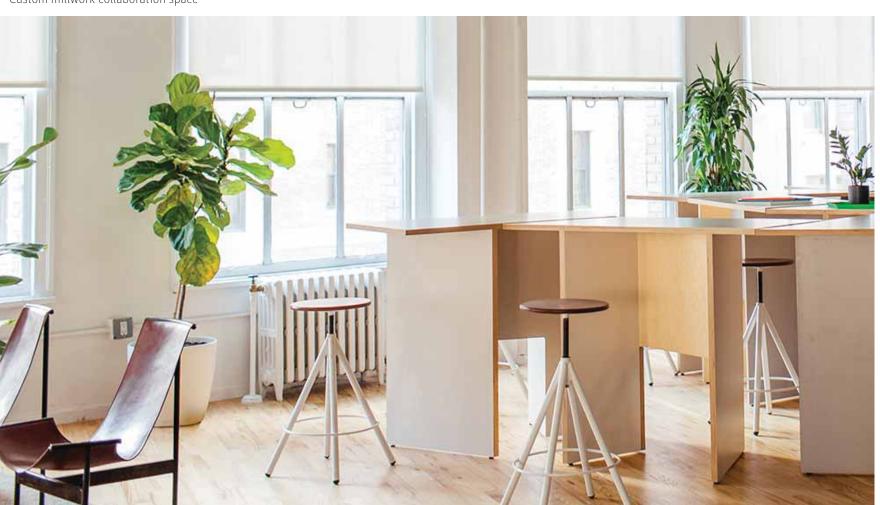

The on-brand sitting area reflects the brand aesthetic and Mack Weldon customer sensibility.

These custom millwork collaborative work tables are situated between the workspace and kitchenette, allowing for breakaway meetings or a place to eat and drink.