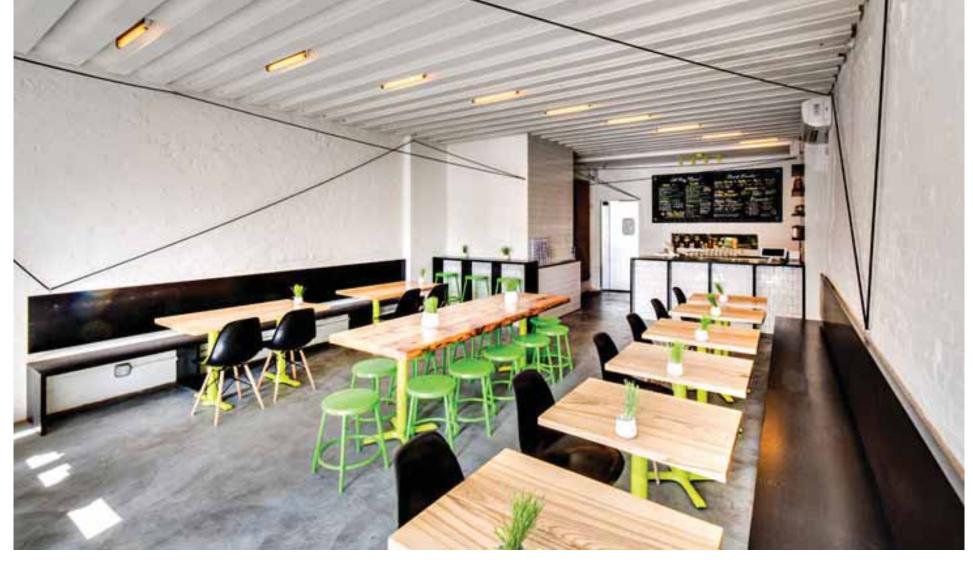

EEN

GOWANUS, NYC

FREDERICK TANG ARCHITECTS

2016

I was the Project Lead for the renovation of Hey Hey Canteen, an Asian comfort food restaurant located in Gowanus. The renovation aimed to create a space that was consistent with the food -- natural, textured, and delightful. The existing space had rough brick walls and smooth concrete floors. The design maintains those textures and adds wood with three different treatments— solid natural white oak tables, ebony stained seating benches/serving counters and white stained ceiling boards. I designed, prototyped, and installed a black rope installation that animates the space as the only source of decoration. Inexpensive fluorescent strip lights are installed on a diagonal through the space and covered with a gel that modulates the light.























# All Day Menu!



CHRYSANTHEMUM CAESAR 999

chrysanthemum leaves, crispy tofu, almond permesan, beo croutons, crispy seeweed, caesar dressing V

MARKET VEGETABLE 10.99 chayote, carrols, green beans, crispy tofu, red rice pancake, miso-citrus dressing. V

RED RICE 10.99 shiltake bacon, roasted com & edamame, green beans, pickled onions, sweet potato chips, thai lime dressing

YUZU GREENS quinoa, avocado, orange, glass noodle nest, yuzu vinaigrette V



#### noodles



zucchini, cucumbers, carrots, green beens, sesame peenut dressing, ramen noodles V (GF 1.49)

ROAST PORK LO MEIN 12.99 glazed and roasted berishire pork, bak choy, carrots, crispy garlic, ramen noodles

SEAFOOD CURRY NOODLE SOUP 16.99 housemade seefood curry broth, salmon mousse cake, fresh shrimp, crispy