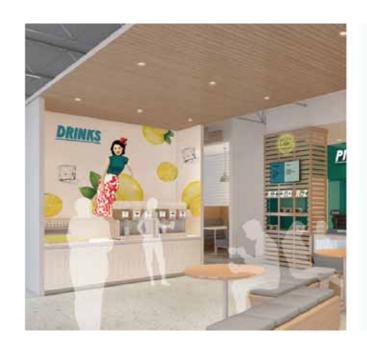

The Acoustic ceiling near the drinks station is intended to keep noise to a minimum in this high traffic area.

The crate shelving is designed to resemble a custom farm crate in order to bring a natural feel to the Pick-Up area. Display tvs above the window let the customer know when their order is ready.

Cover titles, tag lines, skylines, pugs, and stickers can use tertiary fonts as needed on a case by case basis. This also applies to special feature articles.

Batabasta wallpaper and the unconventional use of motifs brings a fresh and new approach to the dining areas and drink station. Exotic plant and animal patterns, human silhouettes and playful geometric designs are used on the wallpapers.

The Cirque Pendant Light by Clara von Zweigbergk brings a fun and vibrant color to Chopt dining area. The inside is painted matte white to diffuse and reflect the downward light, providing soft and comfortable glare-free illumination.