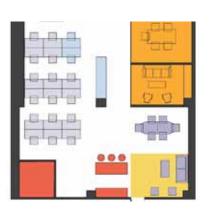

Through diagrammatic exploration and modeling, I developed several schemes resulting in a combination hybrid program.

Existing office space and the space transposed on new office floor plan

Diagrammatic program studies exploring different strategies in distribution of space