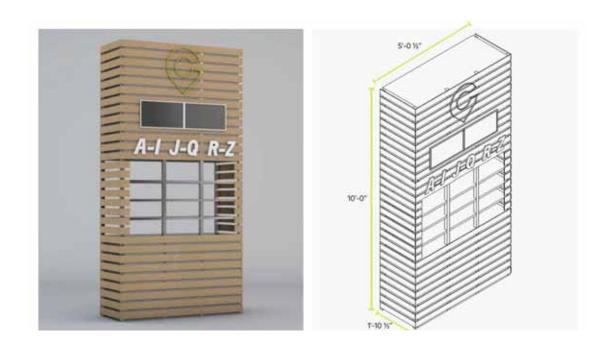

#### Key:

- A. Mid-rise building sign
- B. Low-rise building sign
- C. Mounted panel sign
- D. Window sign
- E. Post Sign
- F. Tall Pylon Sign
- G. Short Pylon Sign
- H. Tenant Sign
- I. Monument Sign
- J. Horizontal Banner Sign
- K. Vertical Banner Sign
- L. Reception Sign
- M. Multi-Story Lobby Sign
- N. Window & Door Decal Sign

Left aligned signage Clear Space diagram

107 Governors Drive SW