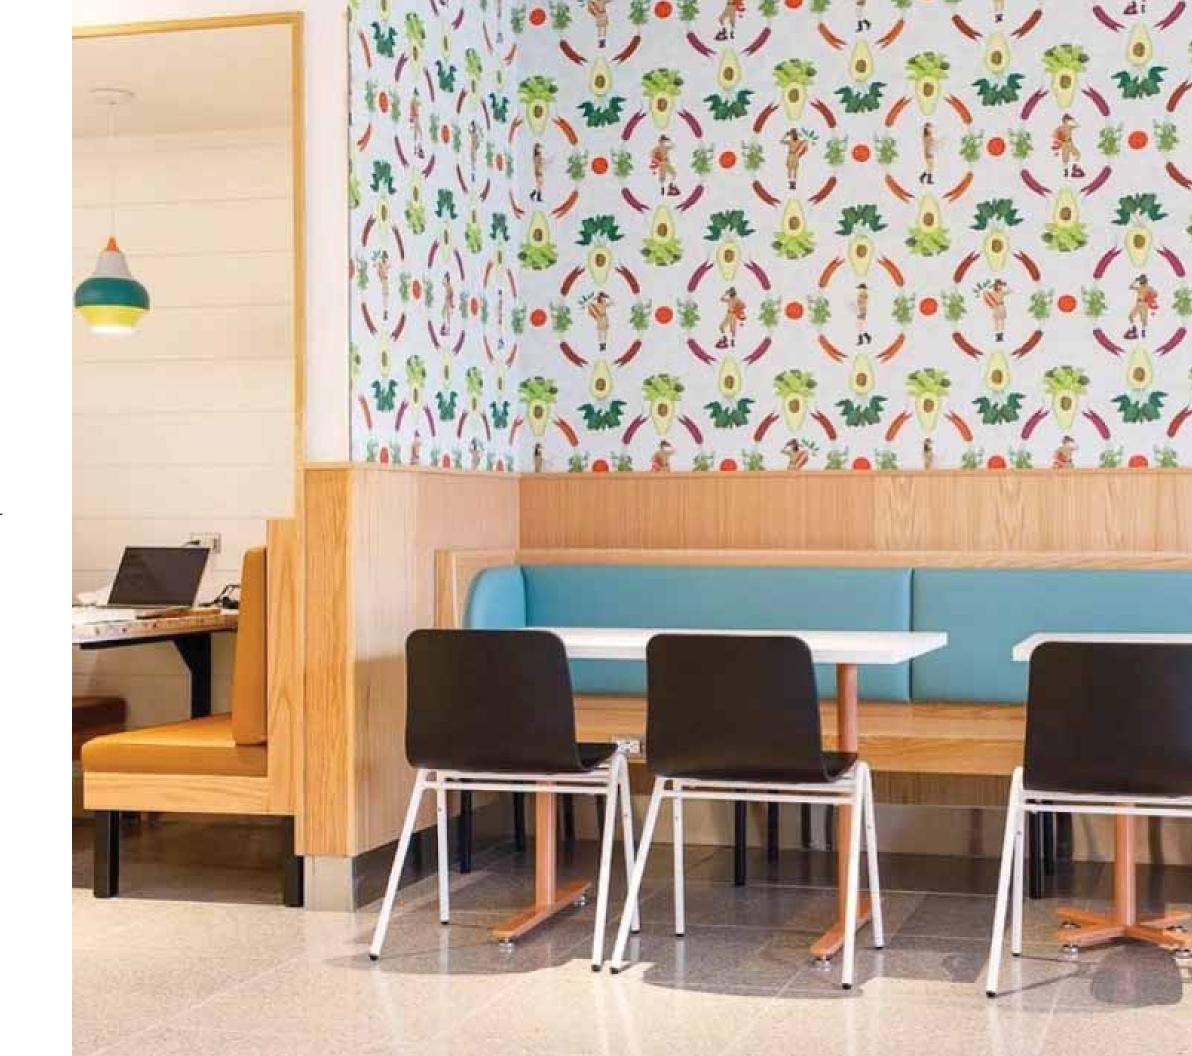

Cover titles, tag lines, skylines, pugs, and stickers can use tertiary fonts as needed on a case by case basis. This also applies to special feature articles.

Batabasta wallpaper and the unconventional use of motifs brings a fresh and new approach to the dining areas and drink station. Exotic plant and animal patterns, human silhouettes and playful geometric designs are used on the wallpapers.