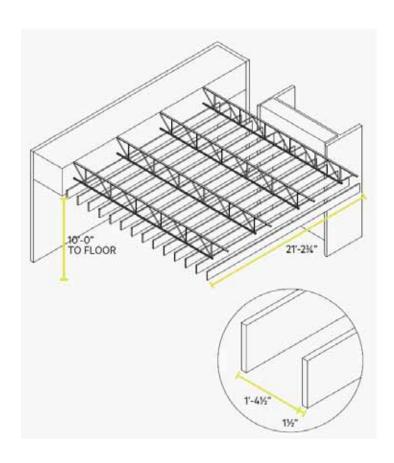

The wood baffle ceiling is suspended just under the ceiling structure roughly 10' above the dining floor. The baffle helps with acoustics to create a more quiet atmosphere and adds quality to the space.