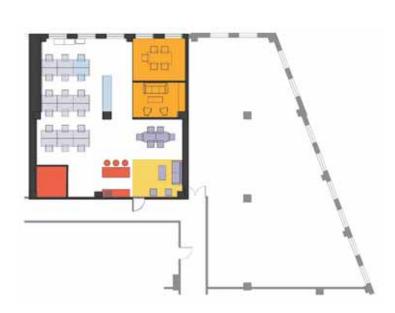

Through diagrammatic exploration and modeling, I developed several schemes resulting in a combination hybrid program.

Existing office space and the space transposed on new office floor plan

Diagrammatic program studies exploring different strategies in distribution of space