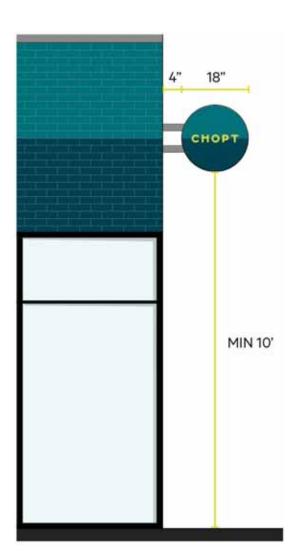

The Chopt blade sign is used as a secondary form of signage, installed vertically or horizontally as dictated by the site.

Chopt color palette and exterior materials, including brick, glazed brick, metal, wood and paint.