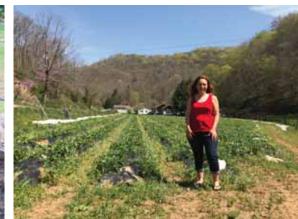

## ELK RIVER TRAILS FOUNDATION MAP

ELKVIEW, WV CONTRACT 2021

The Elk River Trails Foundation is a group of citizens and businesses dedicated to enhancing the Elk River Trail System. The Foundation is dedicated to enhancing the Elk River Trails, a serires of trails being built by the State of West Virginia along the Elk River and Buffalo Creek.

Their mission statement: To preserve, protect, and enhance the Elk River Trails for public recreation, community health and well-being, conservation, ecology, education, economic development, and cultural enrichment.

I designed these maps in coordination with the Foundation President for a seminar led by FasterWV to promote entrepreneurial effotrs surrounding the enormously popular Elk River Trail and tap into a multimillion dollar recreation industry.