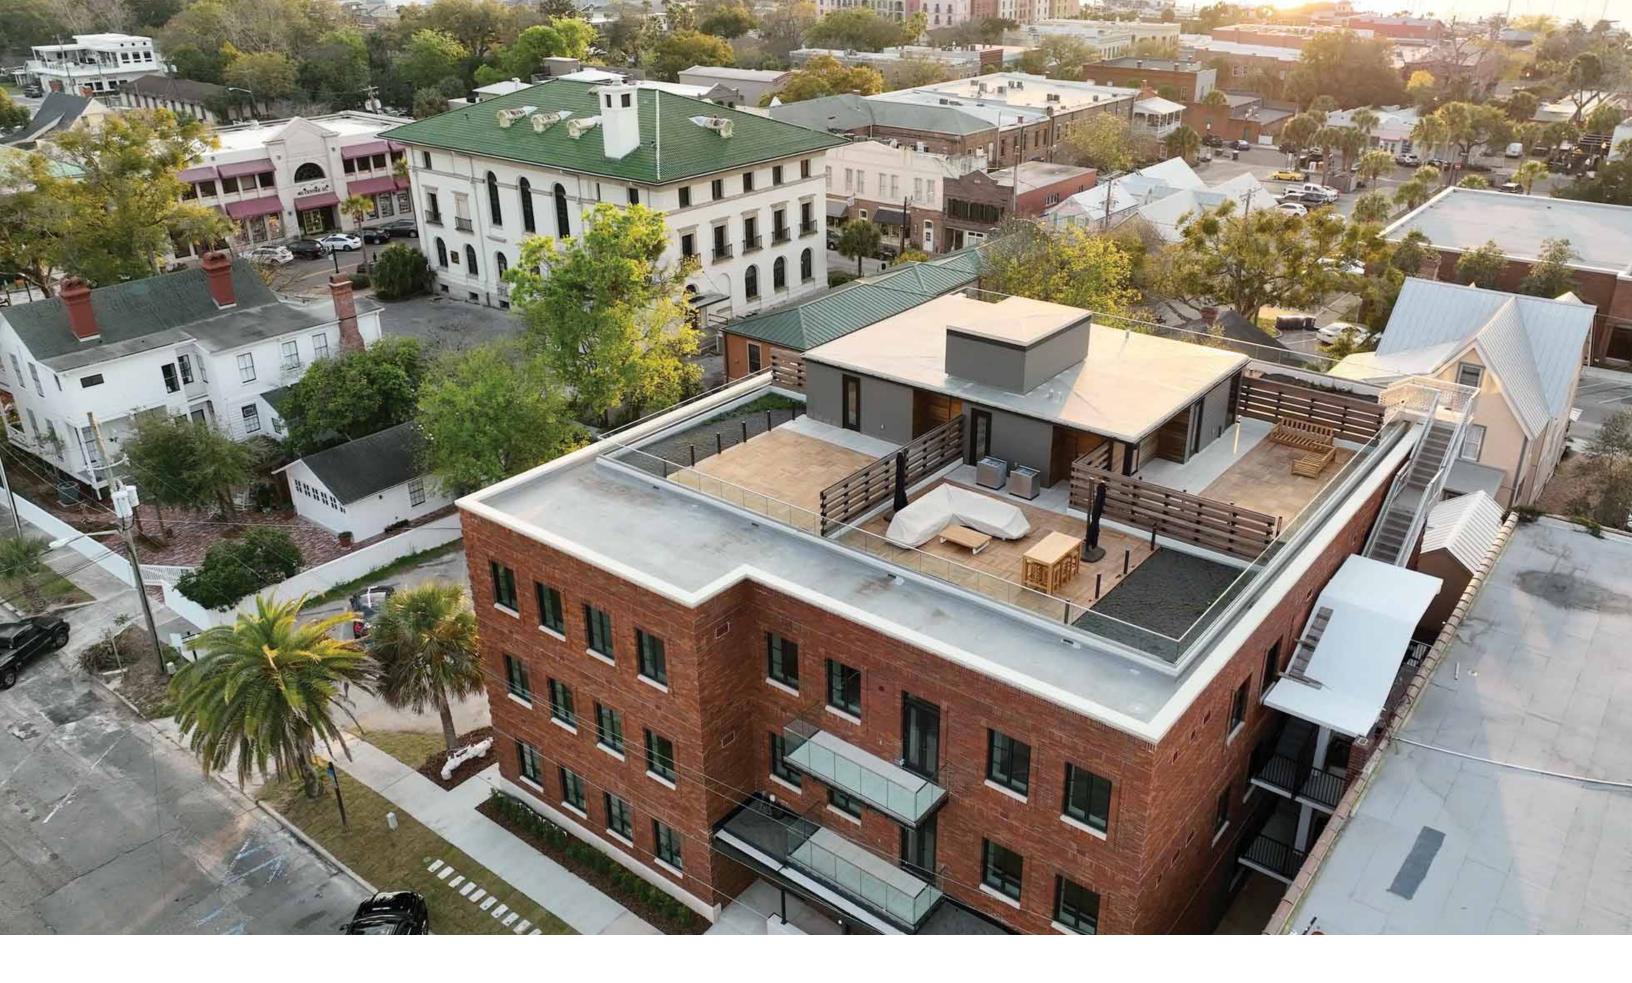

## LOFTS ON 5TH

FERNANDINA BEACH, FL
SILLING ARCHITECTS
2018

Situated in the historic district of downtown Fernandina Beach, this project adaptively reuses a non-contributing, vacant three-story masonry structure to deliver nine new urban housing units. The existing, historically inappropriate classical front porch will be removed and all window systems will be replaced. Additions to the building exterior include a new entry covering, new private cantilever balconies, and a new rooftop penthouse providing shared space for all unit owners as well as private roof gardens for the top floor residents. New exterior elements are minimal, slightly pulled away and separated from the original construction in their placement and detailed to convey a clear distinction between old and new. Modern, relevant materials appropriate to a current urban housing aesthetic are used throughout the project.

38

Kitchen, built

Render, kitchen, dining, living area

(Left) View of Fernandina Beach from living room window

(Right) Built views of balconies, rooftop garden, and kitchen with alternating tread stair