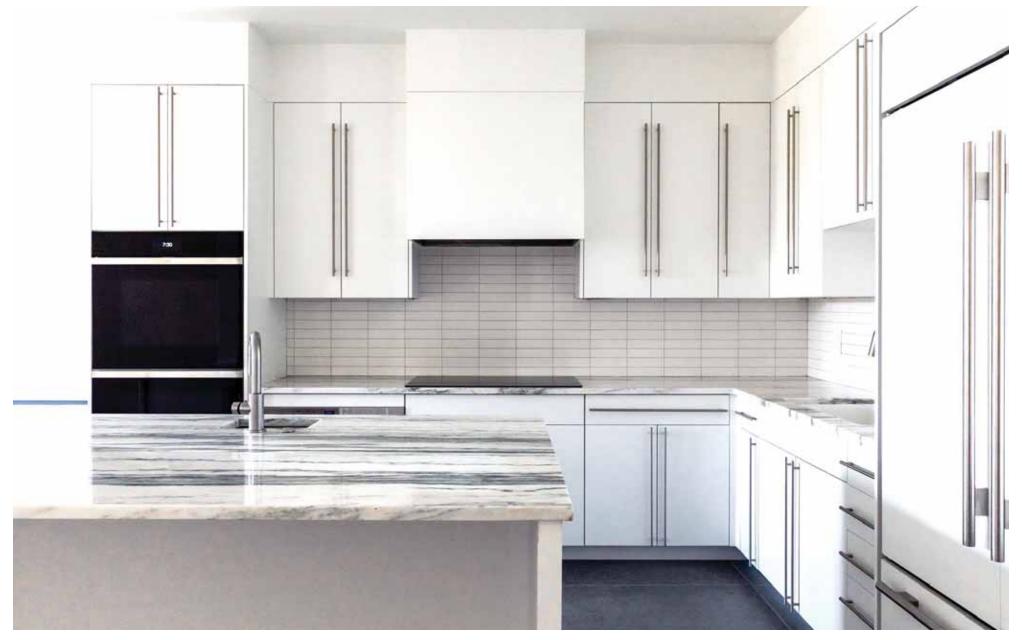

## LOFTS ON 5TH

FERNANDINA BEACH, FL
SILLING ARCHITECTS
2018

Situated in the historic district of downtown Fernandina Beach, this project adaptively reuses a non-contributing, vacant three-story masonry structure to deliver nine new urban housing units. The existing, historically inappropriate classical front porch will be removed and all window systems will be replaced. Additions to the building exterior include a new entry covering, new private cantilever balconies, and a new rooftop penthouse providing shared space for all unit owners as well as private roof gardens for the top floor residents. New exterior elements are minimal, slightly pulled away and separated from the original construction in their placement and detailed to convey a clear distinction between old and new. Modern, relevant materials appropriate to a current urban housing aesthetic are used throughout the project.

38

Kitchen, built

Render, kitchen, dining, living area

(Left) View of Fernandina Beach from living room window

(Right) Built views of balconies, rooftop garden, and kitchen with alternating tread stair