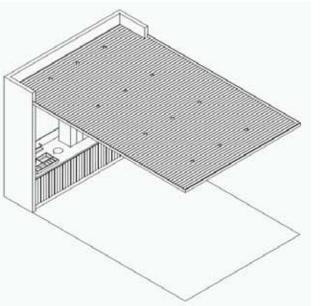

The wood baffle ceiling is suspended just under the ceiling structure roughly 10' above the dining floor. The baffle helps with acoustics to create a more quiet atmosphere and adds quality to the space.