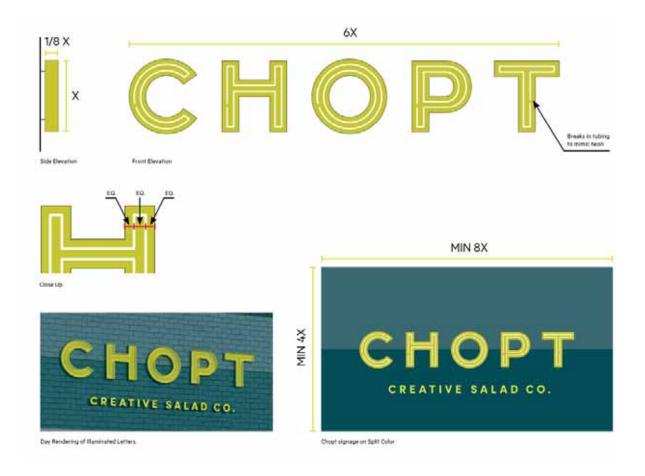

With each new location came a different set of challenges in order to ensure a smooth customer service experience from door to POS, with attention given to mobile and tablet ordering.

The primary signage Chopt Letters use a hollow dimensional prototype. This design uses a faux-neon LED strip as the light source.

The Chopt blade sign is used as a secondary form of signage, installed vertically or horizontally as dictated by the site.

Chopt color palette and exterior materials, including brick, glazed brick, metal, wood and paint.