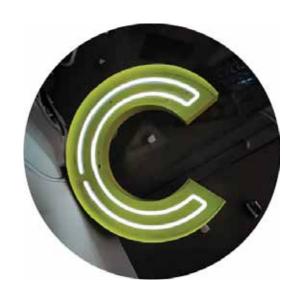

With each new location came a different set of challenges in order to ensure a smooth customer service experience from door to POS, with attention given to mobile and tablet ordering.

The primary signage Chopt Letters use a hollow dimensional prototype. This design uses a faux-neon LED strip as the light source.