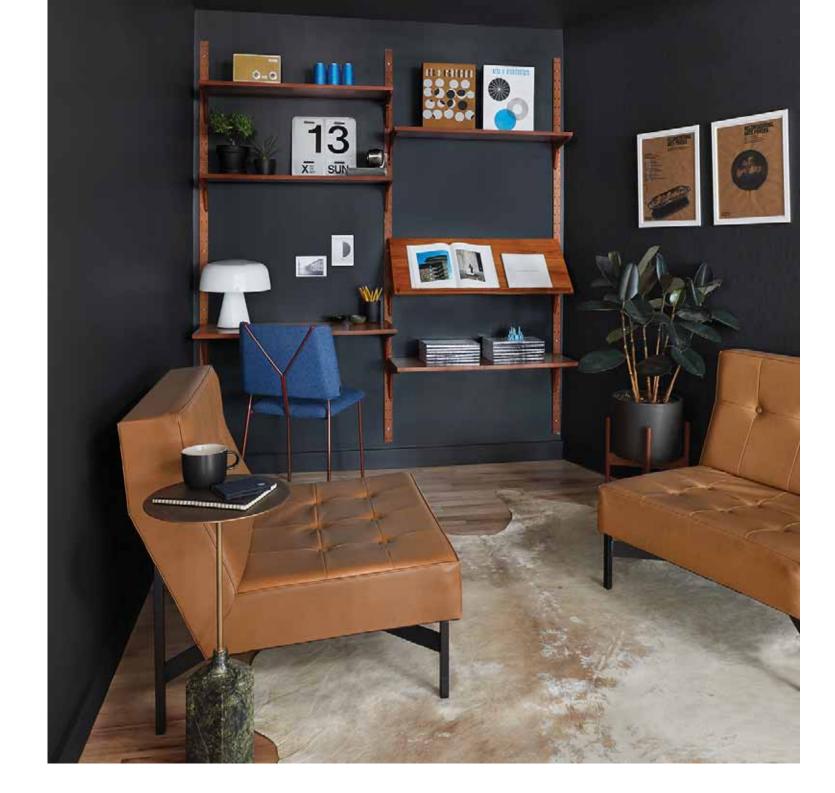

The on-brand sitting area reflects the brand aesthetic and Mack Weldon customer sensibility.

These custom millwork collaborative work tables are situated between the workspace and kitchenette, allowing for breakaway meetings or a place to eat and drink.