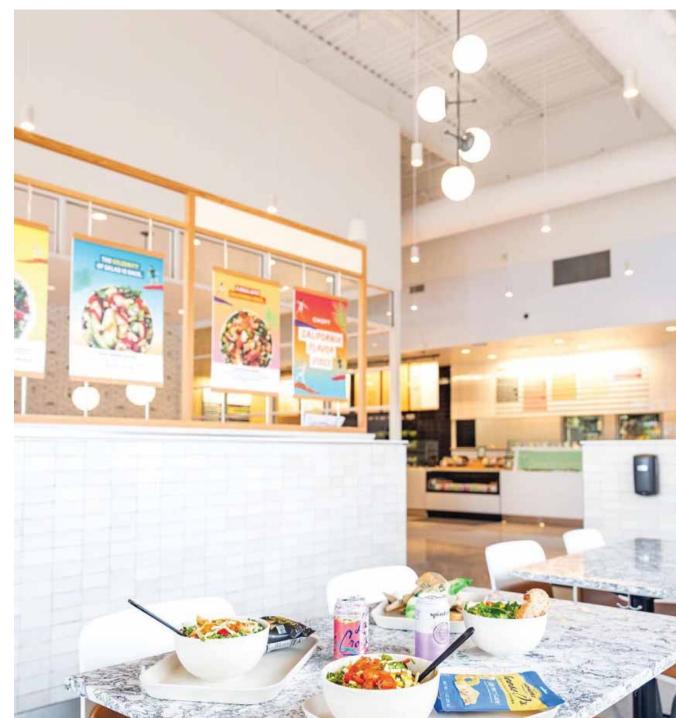

## CHOPT RE-IMAGINATION

EASTERN UNITED STATES

GUIDELINES PACKAGE & RESTAURANT DESIGN

PROPHET

2017

As part of Chopt's store and brand transformation, I led the charge in drawing plans for new locations and designing and modeling physical and brand components for the new restaurant layouts. I coordinated meetings to develop plans and elevations of new location layouts, including customer journey explorations, FFE, and architecture drawings up to CD, drawing the new standard for their expanding franchise.

The guest journey varies depending on how they choose to place their order - via the tablet Order Kiosk, mobile pick-up, or traditional line queue.

Incorporating the Chopt identity into the physical spaces, I developed and modeled in detail interior brand elements, from arrival to ordering to paying to dining.

The Cirque Pendant Light by Clara von Zweigbergk brings a fun and vibrant color to Chopt dining area. The inside is painted matte white to diffuse and reflect the downward light, providing soft and comfortable glare-free illumination.

The wood baffle ceiling is suspended just under the ceiling structure roughly 10' above the dining floor. The baffle helps with acoustics to create a more quiet atmosphere and adds quality to the space.