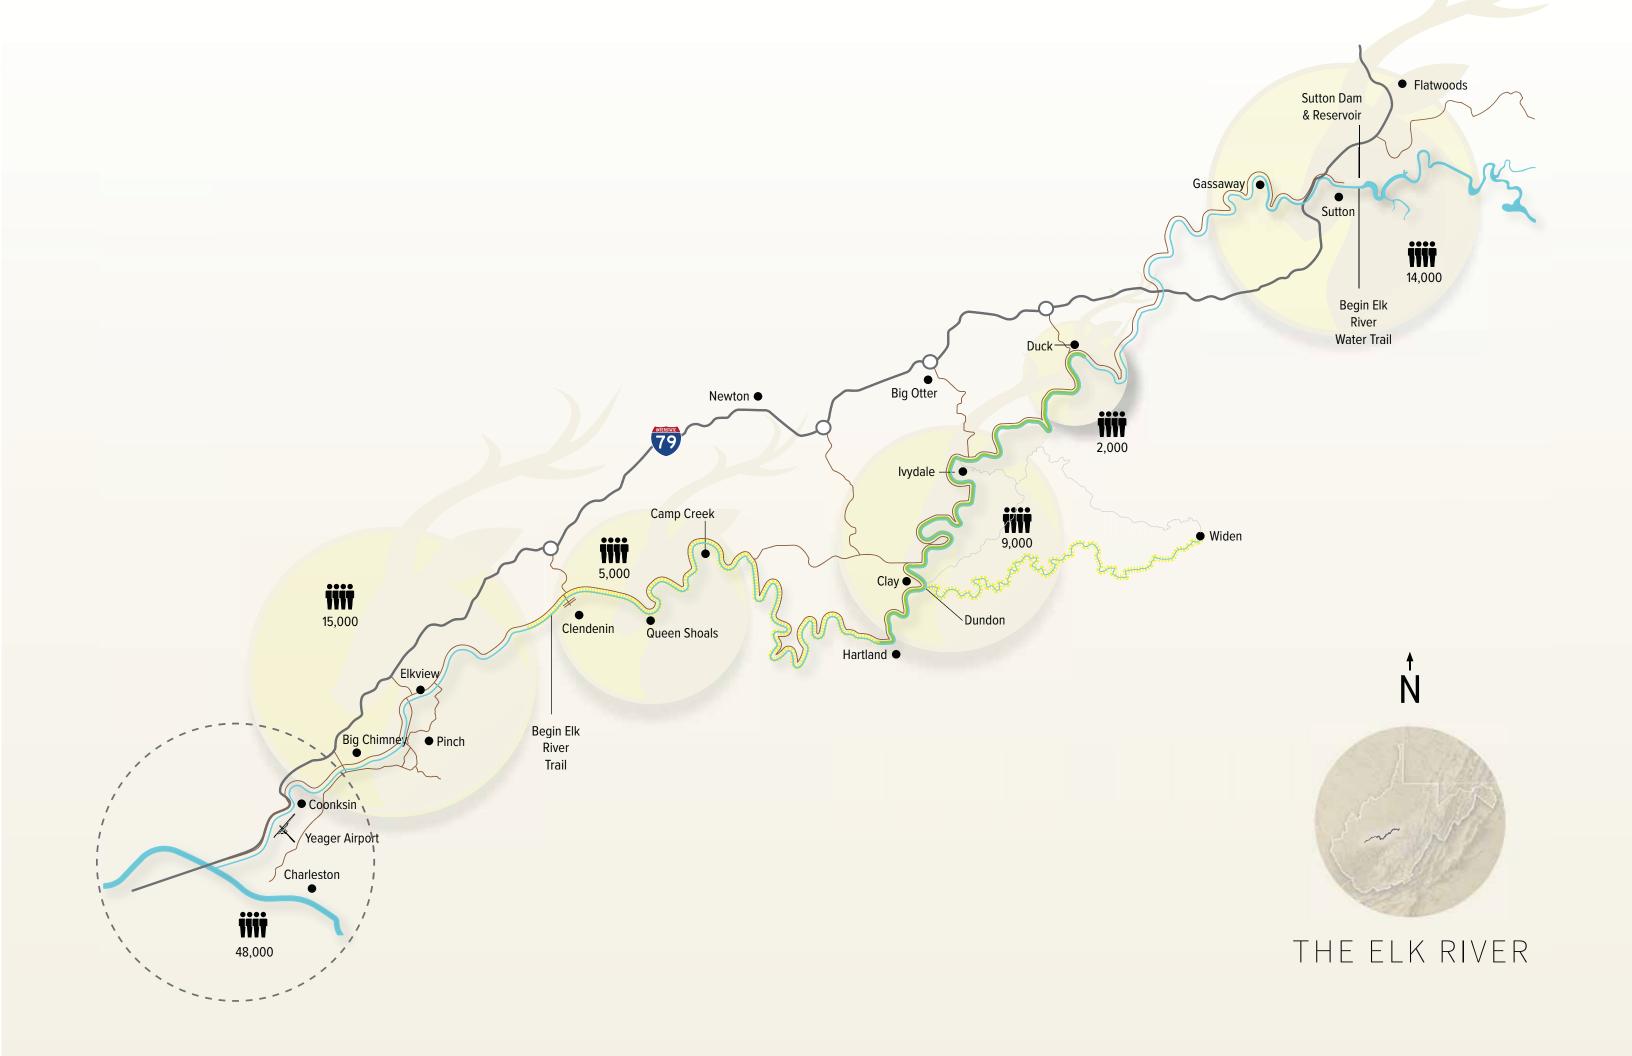

## ELK RIVER TRAILS FOUNDATION MAP

ELKVIEW, WV CONTRACT 2021

The Elk River Trails Foundation is a group of citizens and businesses dedicated to enhancing the Elk River Trail System. The Foundation is dedicated to enhancing the Elk River Trails, a serires of trails being built by the State of West Virginia along the Elk River and Buffalo Creek.

Their mission statement: To preserve, protect, and enhance the Elk River Trails for public recreation, community health and well-being, conservation, ecology, education, economic development, and cultural enrichment.

I designed these maps in coordination with the Foundation President for a seminar led by FasterWV to promote entrepreneurial effotrs surrounding the enormously popular Elk River Trail and tap into a multimillion dollar recreation industry.