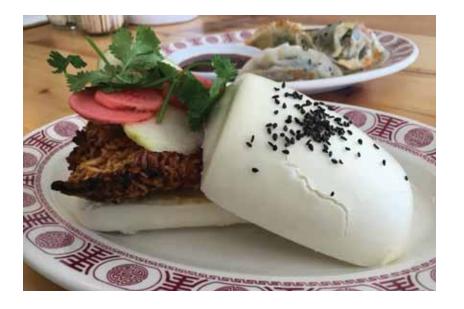

GOWANUS, NYC

FREDERICK TANG ARCHITECTS

2016

I was the Project Lead for the renovation of Hey Hey Canteen, an Asian comfort food restaurant located in Gowanus. The renovation aimed to create a space that was consistent with the food -- natural, textured, and delightful. The existing space had rough brick walls and smooth concrete floors. The design maintains those textures and adds wood with three different treatments— solid natural white oak tables, ebony stained seating benches/serving counters and white stained ceiling boards. I designed, prototyped, and installed a black rope installation that animates the space as the only source of decoration. Inexpensive fluorescent strip lights are installed on a diagonal through the space and covered with a gel that modulates the light.























# All Day Menu!



CHRYSANTHEMUM CAESAR 999

chrysanthemum leaves, crispy tofu, almond permesan, beo croutons, crispy seeweed, caesar dressing V

MARKET VEGETABLE 10.99 chayote, carrols, green beans, crispy tofu, red rice pancake, miso-citrus dressing. V

RED RICE 10.99 shiltake bacon, roasted com & edamame, green beans, pickled onions, sweet potato chips, thai lime dressing

YUZU GREENS quinoa, avocado, orange, glass noodle nest, yuzu vinaigrette V



#### noodles



zucchini, cucumbers, carrots, green beens, sesame peenut dressing, ramen noodles V (GF 1.49)

ROAST PORK LO MEIN 12.99 glazed and roasted berishire pork, bak choy, carrots, crispy garlic, ramen noodles

SEAFOOD CURRY NOODLE SOUP 16.99 housemade seefood curry broth, salmon mousse cake, fresh shrimp, crispy tofu