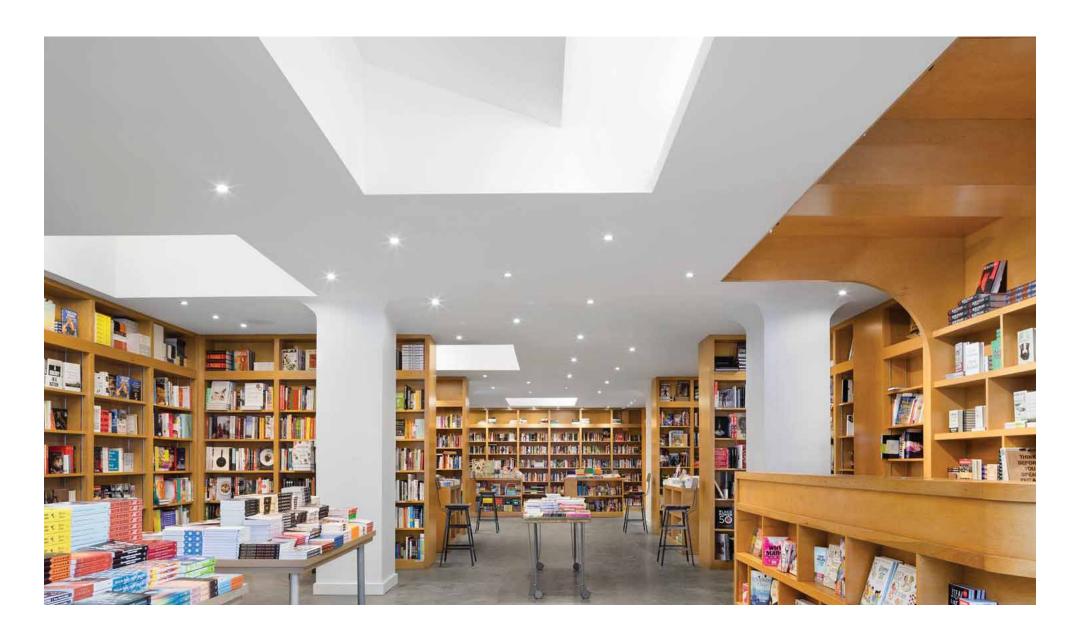

sure.













400 4TH AVENUE, BROOKLYN, NY 11215 | 347.987.3830 | HEYHEYCANTEEN.COM | @HEYHEYCANTEEN





## GREENLIGHT BOOKSTORE

LEFFERTS GARDENS, NYC
FREDERICK TANG ARCHITECTS
2016

I iterated the schematic design and design development phase of Greenlight Bookstore's second location of this wonderful independently owned Brooklyn bookstore. Frederick Tang completed their original Fort Greene location in 2010 and was asked to design their new construction building on Flatbush Avenue. This project challenged us to create a feeling of space and brightness in a narrow storefront with limited natural light. Our design scheme incorporated custom lighting coves, along with columns gently flared to meet the ceiling and birch millwork to echo the palette of the original Fort Greene store.



Lighting coves and custom millwork shelving and check-out



Entrance from Flatbush Avenue in Lefferts Gardens

Lighting cove full-scale mock-up in studio



Floor plan



59

Axonometric shelving studies

OSHIIA TAWNEY

## SWEET GUM SEEDS + ROCKITE™

PARK SLOPE, BROOKLYN
INDIVIDUAL WORK
2020

Using what the New York Times called *The Mean Seed of the Sweet Gum* as my source material, one ofternoon I decided to embark on a materials study in my Park Slope backyard.

With the gum tree providing the seeds. I maintained a natural materials theme in using found twigs as joining components. After the objects were assembled, I dipped them in the Rockite several times, changing the viscosity with successive dips.

As this was an impropmptu session (I am rarely without Rockite), I did not docume