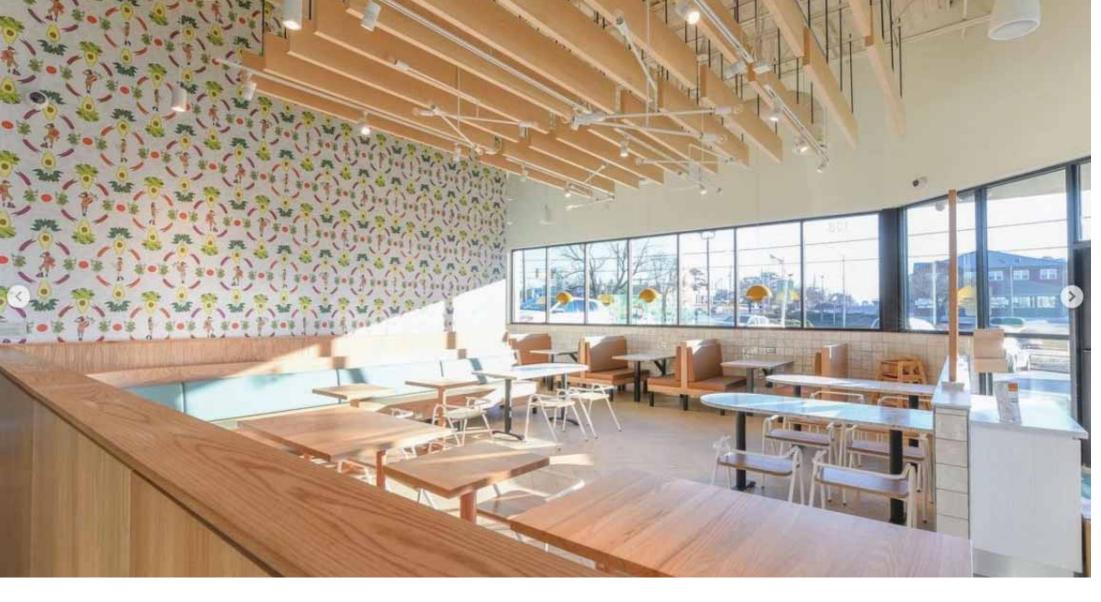

Cover titles, tag lines, skylines, pugs, and stickers can use tertiary fonts as needed on a case by case basis. This also applies to special feature articles.

Batabasta wallpaper and the unconventional use of motifs brings a fresh and new approach to the dining areas and drink station. Exotic plant and animal patterns, human silhouettes and playful geometric designs are used on the wallpapers.

The Cirque Pendant Light by Clara von Zweigbergk brings a fun and vibrant color to Chopt dining area. The inside is painted matte white to diffuse and reflect the downward light, providing soft and comfortable glare-free illumination.

The wood baffle ceiling is suspended just under the ceiling structure roughly 10' above the dining floor. The baffle helps with acoustics to create a more quiet atmosphere and adds quality to the space.