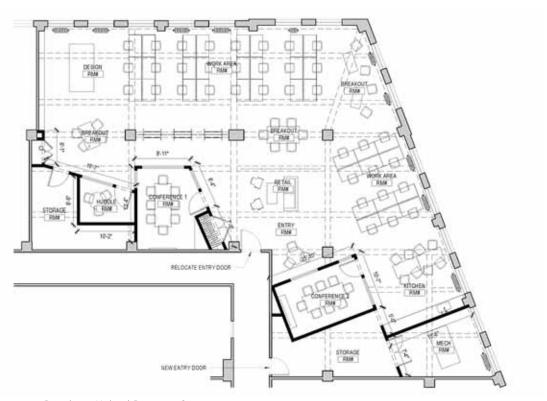

## HEALTHCARE MERGER

USA
GUIDELINES PACKAGE & PRIMARY SIGNAGE
PROPHET
2017

Formerly HealthSouth Corp, one of the nation's largest providers of post-acute healthcare services, changed their name and came to Prophet to to develop their new identity. I was the designer lead on signage and related aspects of the company's new guidelines package. From exterior signage to reception to meeting rooms, Prophet came up with a cohesive design narrative for all workplaces spaces to illustrate the role of each design element in the journey and how they should be deployed in order to ensure the experience is consistent throughout all locations. I coordinated with Encompass Health leadership to accomplish desired image, including presentations at their headquarters in Birmingham, Alabama.

### Signage Family

#### Key:

- A. Mid-rise building sign
- B. Low-rise building sign
- C. Mounted panel sign
- D. Window sign
- E. Post Sign
- F. Tall Pylon Sign
- G. Short Pylon Sign
- H. Tenant Sign
- I. Monument Sign
- J. Horizontal Banner Sign
- K. Vertical Banner Sign
- L. Reception Sign
- M. Multi-Story Lobby Sign
- N. Window & Door Decal Sign

Left aligned signage Clear Space diagram

107 Governors Drive SW