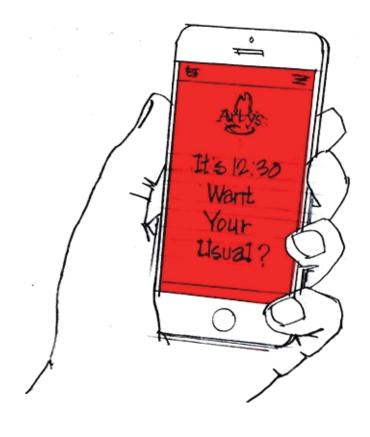

## ARBY'S

NEW YORK, NY
BID FOR DRIVE-THRU RE-IMAGINATION
PROPHET
2017

As restaurants and fast food companies are doubling down on mobile ordering app ecosystems, Arby's sought to re-imagine their drive-thru experience to reflect this reality and compete in capturing the growing demographic that seeks touchless ordering and payment. I developed the vehicular customer journey in three concepts where the physical infrastructure refelcts the needs of both mobile pre-orer and traditional onsite customers.

Lets Me Choose

One benefit of mobile ordering is that it significantly reduces bottleneck situations in the kitchen and as a result, the parking lot. Lets Me Choose separates the mobile customer from the drive-thru with dedicated order pick-up areas. The customer can decide which method upon arrival.

### Concept Development Board

**Arbys**\* - The 'Lets Me Choose' Experience

|                                           | •                     |                                                                                       | Decide to Go                                                                                                                                                                                                                                  |                                                                                                                                                                                                           |                                                                                                                                                                                                                                                                                                              |  |  |
|-------------------------------------------|-----------------------|---------------------------------------------------------------------------------------|-----------------------------------------------------------------------------------------------------------------------------------------------------------------------------------------------------------------------------------------------|-----------------------------------------------------------------------------------------------------------------------------------------------------------------------------------------------------------|--------------------------------------------------------------------------------------------------------------------------------------------------------------------------------------------------------------------------------------------------------------------------------------------------------------|--|--|
|                                           |                       | TOUCHPOINT                                                                            | DECIDE TO GO                                                                                                                                                                                                                                  | MOBILE ORDER - OFFSITE                                                                                                                                                                                    | ARRIVE ON SITE                                                                                                                                                                                                                                                                                               |  |  |
|                                           |                       | Drive Thru                                                                            | FEELING THE URGE<br>I'm hungry and want a quick bite.                                                                                                                                                                                         |                                                                                                                                                                                                           | GETTING EXCITED  The anticipation is building. Everything looks quick and easy, and I just can't wait to get my first bite.                                                                                                                                                                                  |  |  |
|                                           | VES                   | HOW IT'S EXPERIENCED                                                                  | Witty and bold messaging (e.g., You know you want the meatst) on a digital roadside board draws guests in.                                                                                                                                    |                                                                                                                                                                                                           | Witty and crave-worthy roadside signage make guests excited to experience Arby's. Returning guests receive a personal "Welcome to Arby's" displayed on their connected car screen.                                                                                                                           |  |  |
|                                           | OBJECTI               | Mobile Express                                                                        | FEELING THE URGE                                                                                                                                                                                                                              | GETTING IT ON MY TERMS I know what I like, and it's easier for me to order it ahead so it is ready when I arrive.                                                                                         | GETTING EXCITED                                                                                                                                                                                                                                                                                              |  |  |
|                                           | EXPERIENCE OBJECTIVES | HOW IT'S EXPERIENCED                                                                  | The Arby's app 'nudges' the guest to visit the restaurant through<br>a personalized notification (e.g., "It's 12:30, do you want your<br>usual?") based on knowledge of past orders and integration with<br>Waze and their personal calendar. | As the guest opens the app to place their order, they are presented with the featured LTO and an easy order button. Upon confirming their order, the app provides them with a timing estimate for pickup. | As soon as the guest's car pulls into the geo-fenced area,<br>employees know to begin preparing the order. Guests receive<br>a personal welcome on their phone (e.g., "Heyl Countdown to<br>chowline: 3 mins") that lets them know their food is in the<br>process of being prepared and will be ready soon. |  |  |
|                                           | EXE                   | Curbside                                                                              | FEELING THE URGE                                                                                                                                                                                                                              | GETTING IT ON MY TERMS                                                                                                                                                                                    | GETTING EXCITED                                                                                                                                                                                                                                                                                              |  |  |
|                                           |                       | HOW IT'S EXPERIENCED                                                                  | Same as Mobile Express experience.                                                                                                                                                                                                            | Same as Mobile Express experience.                                                                                                                                                                        | Same as Mobile Express experience.                                                                                                                                                                                                                                                                           |  |  |
|                                           | IPLES                 | Educational     Create opportunities to tell the brand story                          | •                                                                                                                                                                                                                                             | •                                                                                                                                                                                                         | •                                                                                                                                                                                                                                                                                                            |  |  |
|                                           | EXPERIENCE PRINCIPLES | Entertainment     Create moments of guest enjoyment                                   | •                                                                                                                                                                                                                                             |                                                                                                                                                                                                           | •                                                                                                                                                                                                                                                                                                            |  |  |
|                                           | RIENCE                | Escapist     Create elements of fantasy and fun                                       |                                                                                                                                                                                                                                               |                                                                                                                                                                                                           |                                                                                                                                                                                                                                                                                                              |  |  |
|                                           | EXPE                  | Esthetic     Create emotive, sensorial engagement through use of physical environment |                                                                                                                                                                                                                                               |                                                                                                                                                                                                           | •                                                                                                                                                                                                                                                                                                            |  |  |
| Drive Thru  Mobile Express  Curbside  All |                       | Illustrations                                                                         | Na Land<br>Man Man<br>Man Man<br>Man Man Man Man Man Man Man Man Man Man                                                                                                                                                                      |                                                                                                                                                                                                           | Gricong Arry Street                                                                                                                                                                                                                                                                                          |  |  |