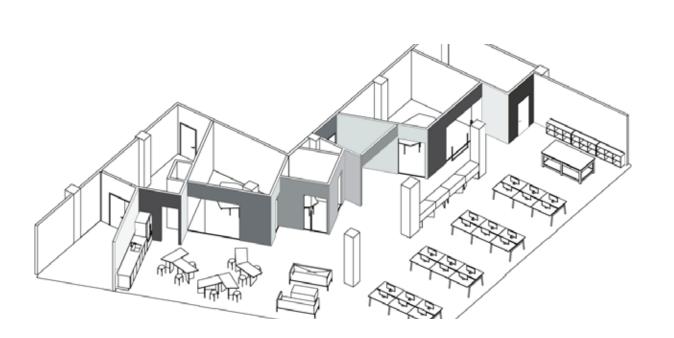

Through diagrammatic exploration and modeling, I developed several schemes resulting in a combination hybrid program.

Existing office space and the space transposed on new office floor plan

Diagrammatic program studies exploring different strategies in distribution of space

Resultant Hybrid Program Concept

The resultant hybrid plan allows for Mack Weldon's fluid work environment to maintain an open space for effective communication while also delineating the square footage for necessary private meeting rooms, a collaborative multi-use space, and kitchenette.