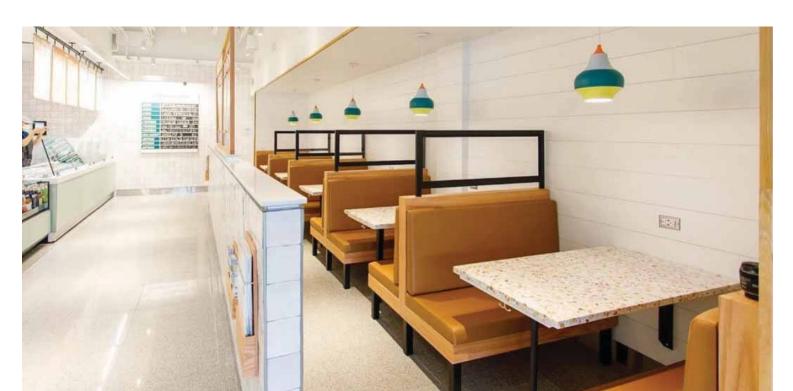

The Cirque Pendant Light by Clara von Zweigbergk brings a fun and vibrant color to Chopt dining area. The inside is painted matte white to diffuse and reflect the downward light, providing soft and comfortable glare-free illumination.

The wood baffle ceiling is suspended just under the ceiling structure roughly 10' above the dining floor. The baffle helps with acoustics to create a more quiet atmosphere and adds quality to the space.