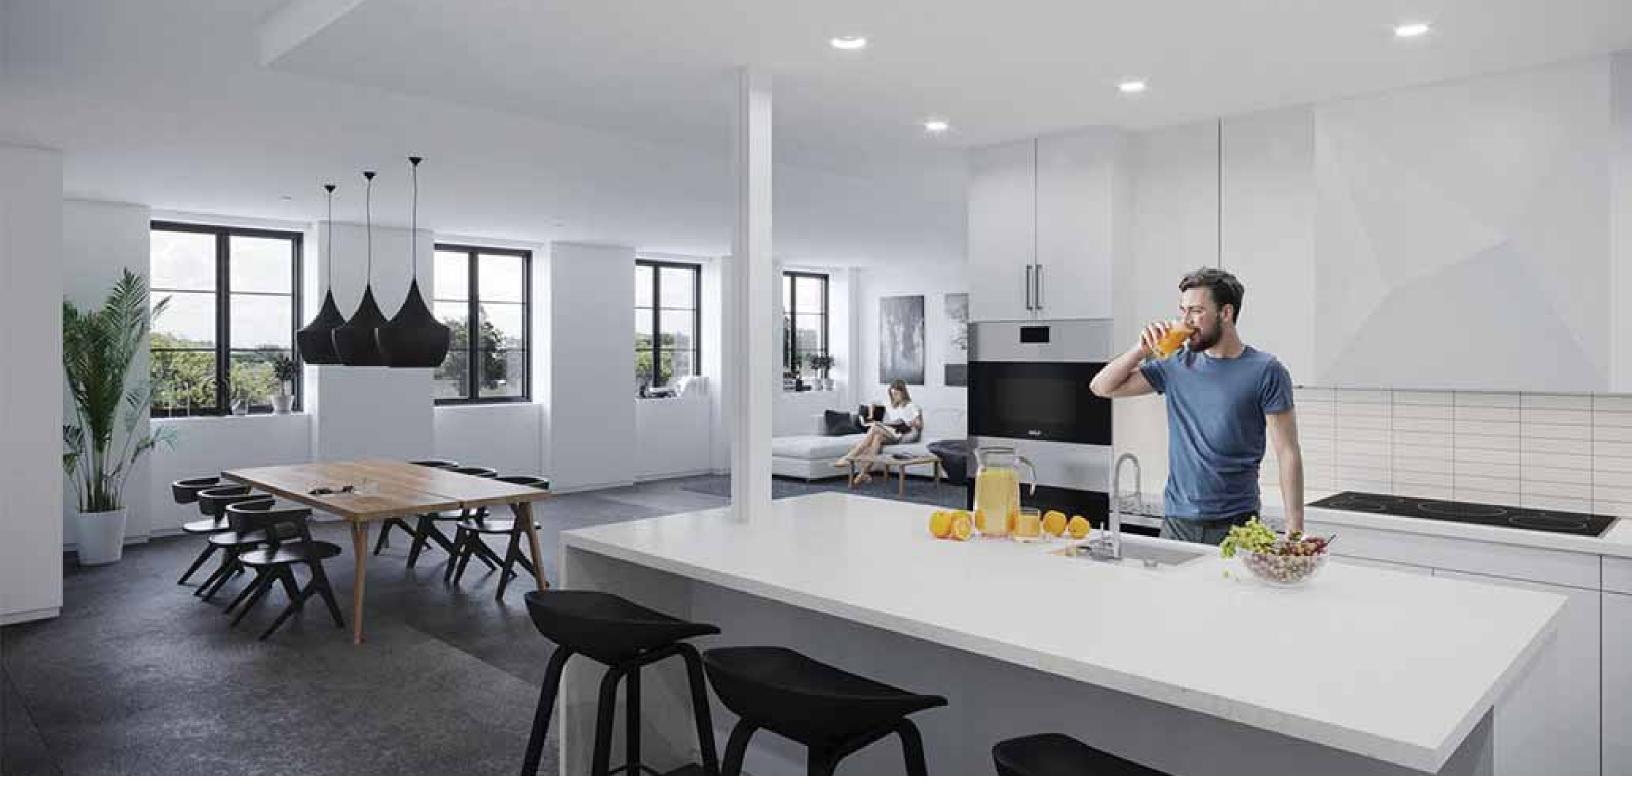

## LOFTS ON 5TH

FERNANDINA BEACH, FL
SILLING ARCHITECTS
2018

Situated in the historic district of downtown Fernandina Beach, this project adaptively reuses a non-contributing, vacant three-story masonry structure to deliver nine new urban housing units. The existing, historically inappropriate classical front porch will be removed and all window systems will be replaced. Additions to the building exterior include a new entry covering, new private cantilever balconies, and a new rooftop penthouse providing shared space for all unit owners as well as private roof gardens for the top floor residents. New exterior elements are minimal, slightly pulled away and separated from the original construction in their placement and detailed to convey a clear distinction between old and new. Modern, relevant materials appropriate to a current urban housing aesthetic are used throughout the project.

38

Kitchen, built

Render, kitchen, dining, living area

(Left) View of Fernandina Beach from living room window

(Right) Built views of balconies, rooftop garden, and kitchen with alternating tread stair