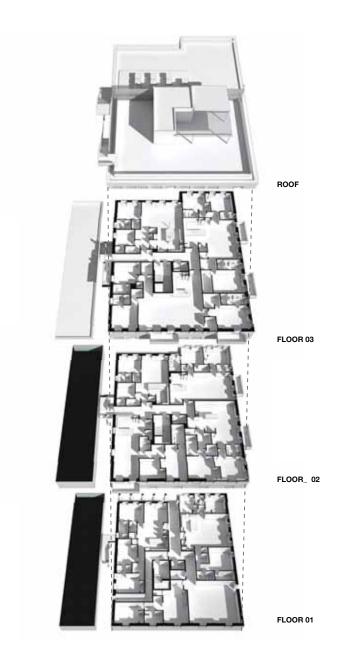

## LOFTS ON 5TH

FERNANDINA BEACH, FL
SILLING ARCHITECTS
2018

Situated in the historic district of downtown Fernandina Beach, this project adaptively reuses a non-contributing, vacant three-story masonry structure to deliver nine new urban housing units. The existing, historically inappropriate classical front porch will be removed and all window systems will be replaced. Additions to the building exterior include a new entry covering, new private cantilever balconies, and a new rooftop penthouse providing shared space for all unit owners as well as private roof gardens for the top floor residents. New exterior elements are minimal, slightly pulled away and separated from the original construction in their placement and detailed to convey a clear distinction between old and new. Modern, relevant materials appropriate to a current urban housing aesthetic are used throughout the project.

38

Kitchen, built

Render, kitchen, dining, living area

(Left) View of Fernandina Beach from living room window

(Right) Built views of balconies, rooftop garden, and kitchen with alternating tread stair