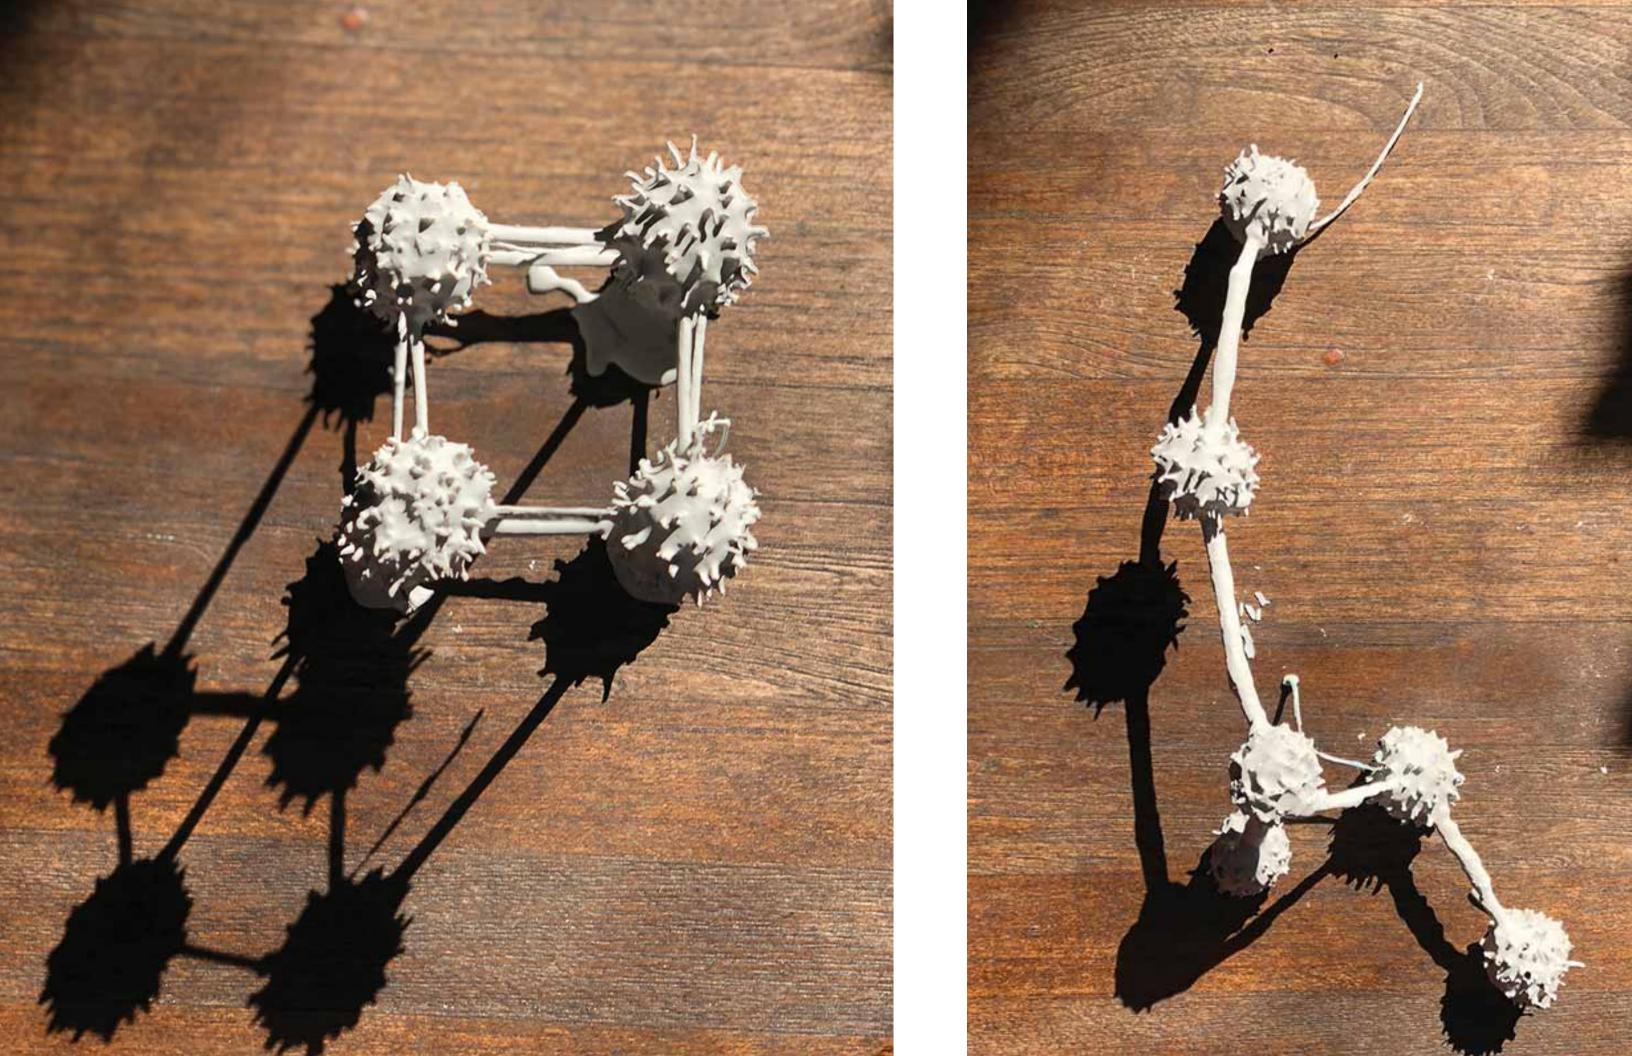

scale mock-up in studio



Floor plan



59

Axonometric shelving studies

OSHIIA TAWNEY

## SWEET GUM SEEDS + ROCKITE™

PARK SLOPE, BROOKLYN
INDIVIDUAL WORK
2020

Using what the New York Times called *The Mean Seed of the Sweet Gum* as my source material, one ofternoon I decided to embark on a materials study in my Park Slope backyard.

With the gum tree providing the seeds. I maintained a natural materials theme in using found twigs as joining components. After the objects were assembled, I dipped them in the Rockite several times, changing the viscosity with successive dips.

As this was an impropmptu session (I am rarely without Rockite), I did not document the results with a control. Regardless, these Rockite-dipped sweet gum seeds brought a great deal of joy for the season.



















JOSHUA MATTHEW TAWNEY

Brooklyn, NY 11215

josh@joshuatawney.com