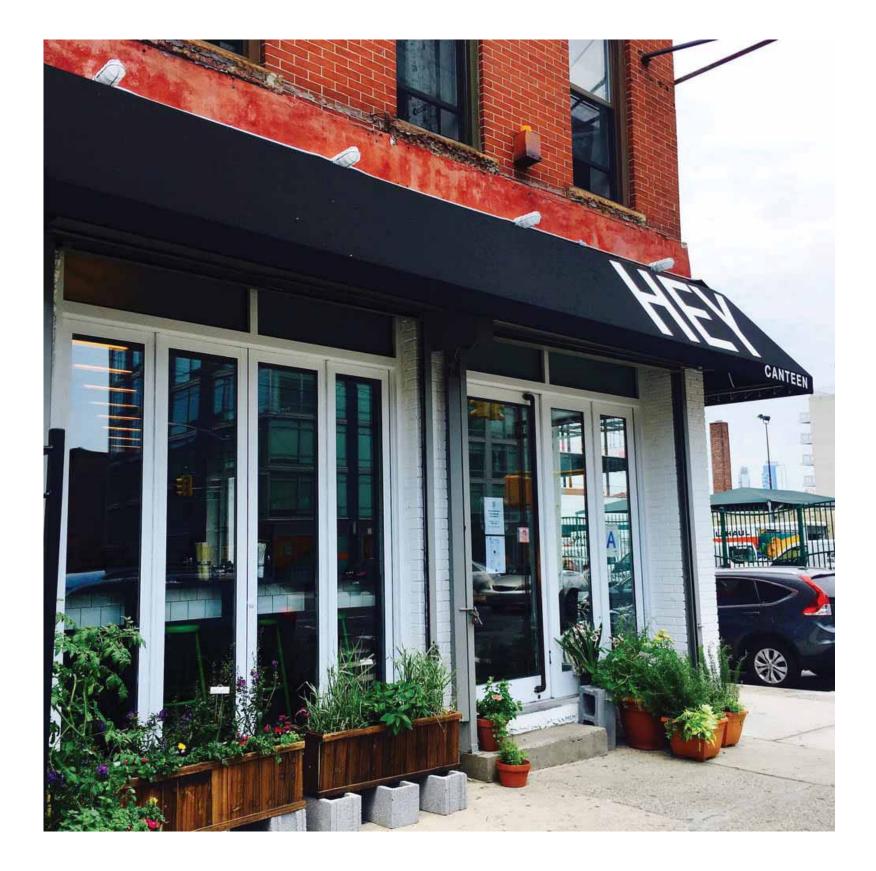

NTEEN

GOWANUS, NYC

FREDERICK TANG ARCHITECTS

2016

I was the Project Lead for the renovation of Hey Hey Canteen, an Asian comfort food restaurant located in Gowanus. The renovation aimed to create a space that was consistent with the food -- natural, textured, and delightful. The existing space had rough brick walls and smooth concrete floors. The design maintains those textures and adds wood with three different treatments— solid natural white oak tables, ebony stained seating benches/serving counters and white stained ceiling boards. I designed, prototyped, and installed a black rope installation that animates the space as the only source of decoration. Inexpensive fluorescent strip lights are installed on a diagonal through the space and covered with a gel that modulates the light.























# All Day Menu!



CHRYSANTHEMUM CAESAR 999

chrysanthemum leaves, crispy tofu, almond permesan, beo croutons, crispy seeweed, caesar dressing V

MARKET VEGETABLE 10.99 chayote, carrols, green beans, crispy tofu, red rice pancake, miso-citrus dressing. V

RED RICE 10.99 shiltake bacon, roasted com & edamame, green beans, pickled onions, sweet potato chips, thai lime dressing

YUZU GREENS quinoa, avocado, orange, glass noodle nest, yuzu vinaigrette V



#### noodles



zucchini, cucumbers, carrots, green beens, sesame peenut dressing, ramen noodles V (GF 1.49)

ROAST PORK LO MEIN 12.99 glazed and roasted berishire pork, bak choy, carrots, crispy garlic, ramen noodles

SEAFOOD CURRY NOODLE SOUP 16.99 housemade seefood curry broth, salmon mousse cake, fresh shrimp, crisp