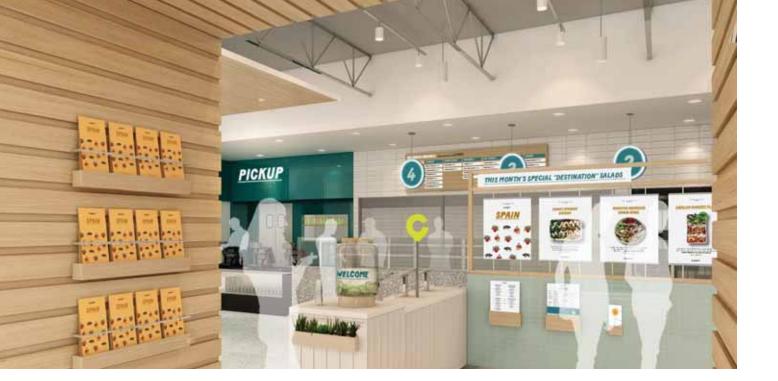

The guest journey varies depending on how they choose to place their order - via the tablet Order Kiosk, mobile pick-up, or traditional line queue.

Incorporating the Chopt identity into the physical spaces, I developed and modeled in detail interior brand elements, from arrival to ordering to paying to dining.

Framing the entry door inside the restaurant, the entry portal allows guests to settle in before embarking on the journey. The portal is lined with striated light wood panels on the inside. The outisde has a white glossy metal finish. Menu Map Holders are hung on one side of the portal.

The Acoustic ceiling near the drinks station is intended to keep noise to a minimum in this high traffic area.

The crate shelving is designed to resemble a custom farm crate in order to bring a natural feel to the Pick-Up area. Display tvs above the window let the customer know when their order is ready.