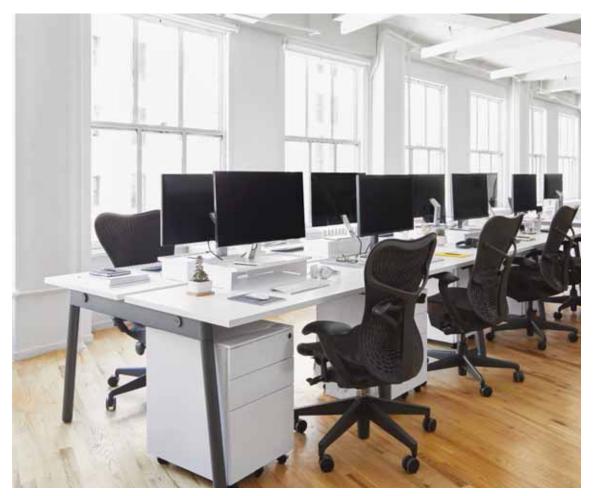

This reception area features a neon Mack Weldon logo light that accents the living style seating and floor lamp.

The work spaces are open and receive an incredible amount of natural light

Looking into one of the conference rooms