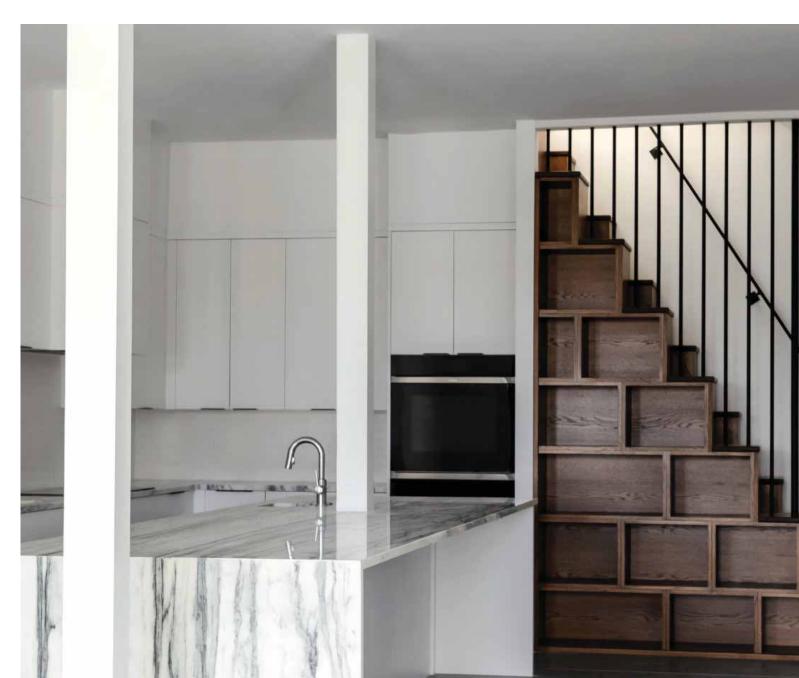

## LOFTS ON 5TH

FERNANDINA BEACH, FL
SILLING ARCHITECTS
2018

Situated in the historic district of downtown Fernandina Beach, this project adaptively reuses a non-contributing, vacant three-story masonry structure to deliver nine new urban housing units. The existing, historically inappropriate classical front porch will be removed and all window systems will be replaced. Additions to the building exterior include a new entry covering, new private cantilever balconies, and a new rooftop penthouse providing shared space for all unit owners as well as private roof gardens for the top floor residents. New exterior elements are minimal, slightly pulled away and separated from the original construction in their placement and detailed to convey a clear distinction between old and new. Modern, relevant materials appropriate to a current urban housing aesthetic are used throughout the project.

38

Kitchen, built

Render, kitchen, dining, living area

(Left) View of Fernandina Beach from living room window

(Right) Built views of balconies, rooftop garden, and kitchen with alternating tread stair