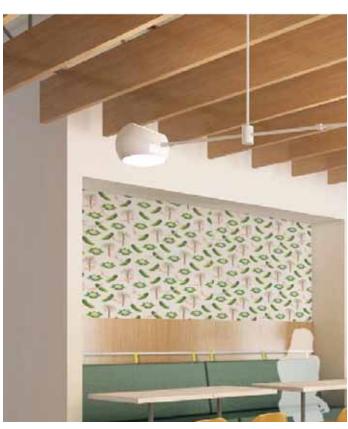

The Cirque Pendant Light by Clara von Zweigbergk brings a fun and vibrant color to Chopt dining area. The inside is painted matte white to diffuse and reflect the downward light, providing soft and comfortable glare-free illumination.

The wood baffle ceiling is suspended just under the ceiling structure roughly 10' above the dining floor. The baffle helps with acoustics to create a more quiet atmosphere and adds quality to the space.