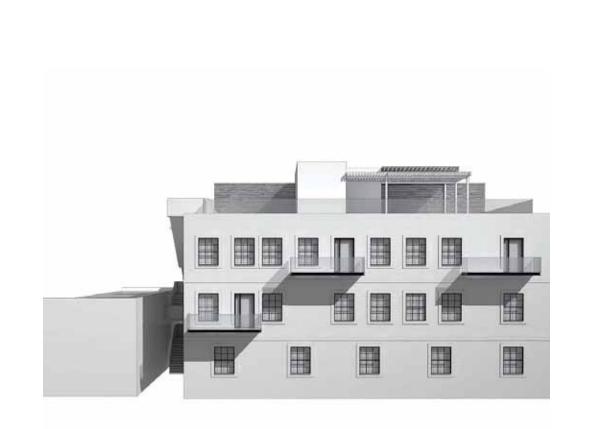

## LOFTS ON 5TH

FERNANDINA BEACH, FL
SILLING ARCHITECTS
2018

Situated in the historic district of downtown Fernandina Beach, this project adaptively reuses a non-contributing, vacant three-story masonry structure to deliver nine new urban housing units. The existing, historically inappropriate classical front porch will be removed and all window systems will be replaced. Additions to the building exterior include a new entry covering, new private cantilever balconies, and a new rooftop penthouse providing shared space for all unit owners as well as private roof gardens for the top floor residents. New exterior elements are minimal, slightly pulled away and separated from the original construction in their placement and detailed to convey a clear distinction between old and new. Modern, relevant materials appropriate to a current urban housing aesthetic are used throughout the project.

38

Kitchen, built

Render, kitchen, dining, living area

(Left) View of Fernandina Beach from living room window

(Right) Built views of balconies, rooftop garden, and kitchen with alternating tread stair