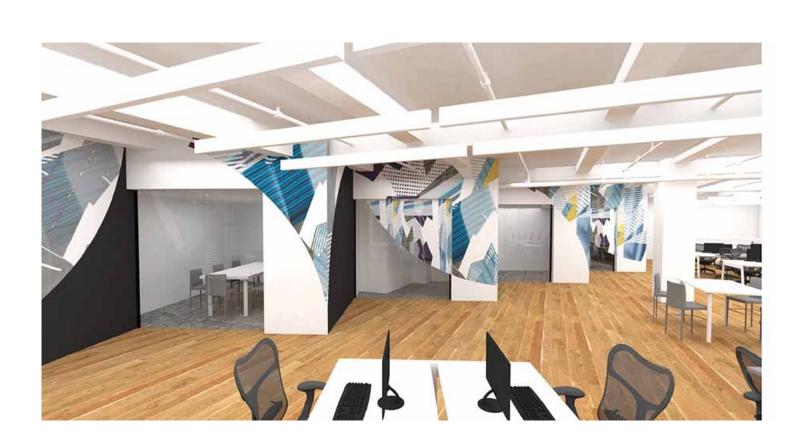

This reception area features a neon Mack Weldon logo light that accents the living style seating and floor lamp.

The work spaces are open and receive an incredible amount of natural light

Looking into one of the conference rooms

The final form takes the Mack Weldon logo and scales it to create an immediately recognizable pattern that carries throughout the articulated private meeting boundaries of the space.

In the Design Development phase, I generated concepts that translate the Mack Weldon brand into a visual manifestation within the space.

The conference rooms use the bar ceiling lights and polygonal tables to create a dynamic space that incorporates white boards and multi-use wall space. The opaque Mack Weldon logo pattern along the glass allows for privacy while maintaining some level of transparency.