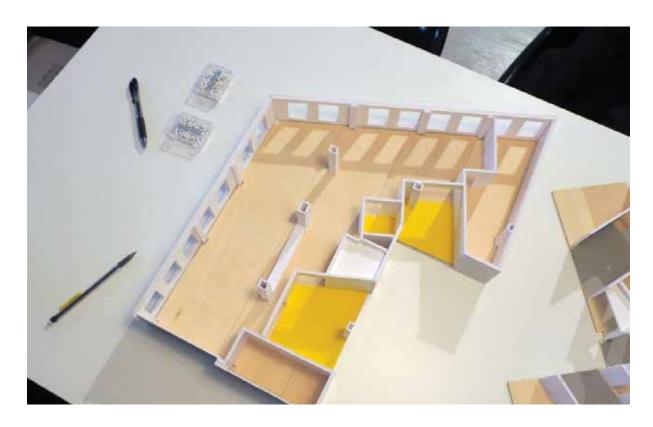

Through diagrammatic exploration and modeling, I developed several schemes resulting in a combination hybrid that met the clients' expansion needs. The gut renovation features custom trapezoidal multi-purpose tables, workspaces for designers and tech staff, and a pop-up retail display space.

Through diagrammatic exploration and modeling, I developed several schemes resulting in a combination hybrid program.

Existing office space and the space transposed on new office floor plan

Diagrammatic program studies exploring different strategies in distribution of space

Resultant Hybrid Program Concept

The resultant hybrid plan allows for Mack Weldon's fluid work environment to maintain an open space for effective communication while also delineating the square footage for necessary private meeting rooms, a collaborative multi-use space, and kitchenette.

The final form takes the Mack Weldon logo and scales it to create an immediately recognizable pattern that carries throughout the articulated private meeting boundaries of the space.

In the Design Development phase, I generated concepts that translate the Mack Weldon brand into a visual manifestation within the space.