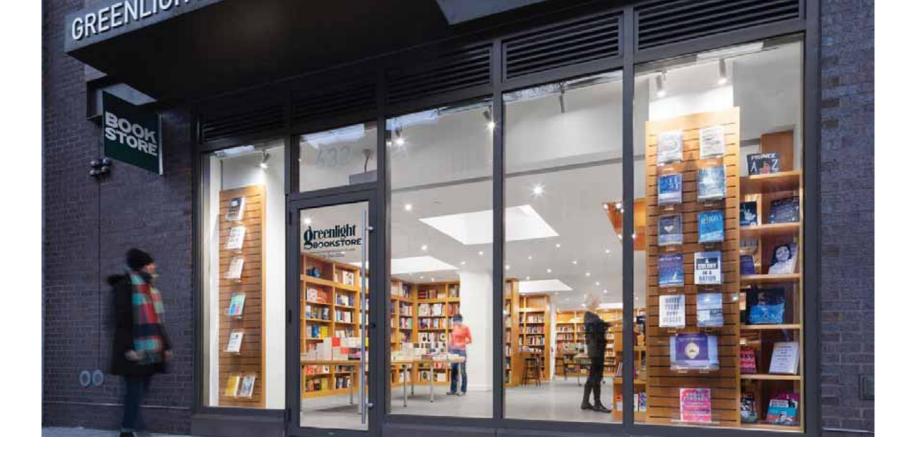

87.3830 | HEYHEYCANTEEN.COM | @HEYHEYCANTEEN





## GREENLIGHT BOOKSTORE

LEFFERTS GARDENS, NYC
FREDERICK TANG ARCHITECTS
2016

I iterated the schematic design and design development phase of Greenlight Bookstore's second location of this wonderful independently owned Brooklyn bookstore. Frederick Tang completed their original Fort Greene location in 2010 and was asked to design their new construction building on Flatbush Avenue. This project challenged us to create a feeling of space and brightness in a narrow storefront with limited natural light. Our design scheme incorporated custom lighting coves, along with columns gently flared to meet the ceiling and birch millwork to echo the palette of the original Fort Greene store.



Lighting coves and custom millwork shelving and check-out



Entrance from Flatbush Avenue in Lefferts Gardens

Lighting cove full-scale mock-up in studio



Floor plan



59

Axonometric shelving studies

OSHIIA TAWNEY

## SWEET GUM SEEDS + ROCKITE™

PARK SLOPE, BROOKLYN
INDIVIDUAL WORK
2020

Using what the New York Times called *The Mean Seed of the Sweet Gum* as my source material, one ofternoon I decided to embark on a materials study in my Park Slope backyard.

With the gum tree providing the seeds. I maintained a natural materials theme in using found twigs as joining components. After the objects were assembled, I dipped them in the Rockite several times, changing the viscosity with successive dips.

As this was an impropmptu session (I am rarely without Rockite), I did not document the results with a control. Regardless, these Rockite-dipp