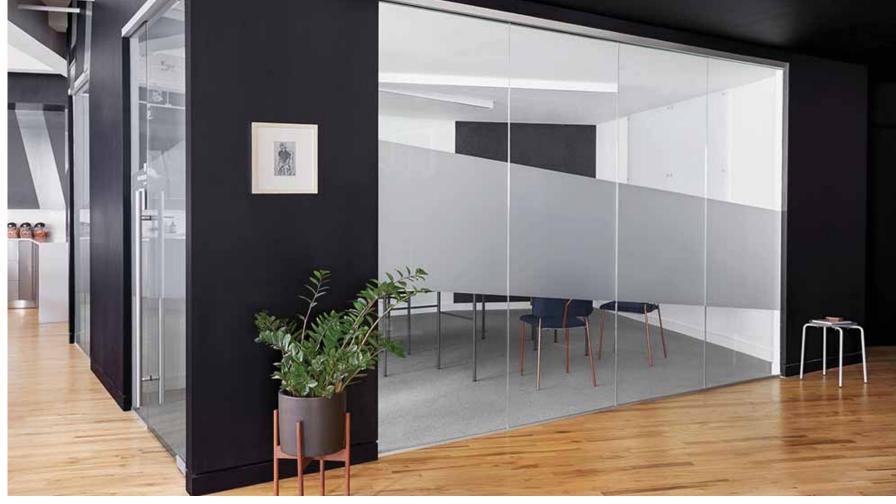

The conference rooms use the bar ceiling lights and polygonal tables to create a dynamic space that incorporates white boards and multi-use wall space. The opaque Mack Weldon logo pattern along the glass allows for privacy while maintaining some level of transparency.