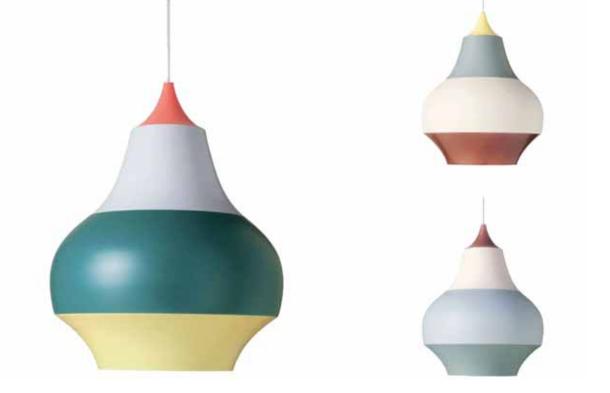

The Cirque Pendant Light by Clara von Zweigbergk brings a fun and vibrant color to Chopt dining area. The inside is painted matte white to diffuse and reflect the downward light, providing soft and comfortable glare-free illumination.