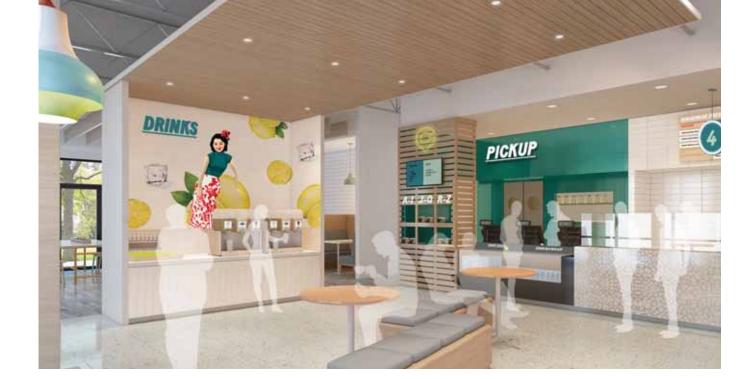

The guest journey varies depending on how they choose to place their order - via the tablet Order Kiosk, mobile pick-up, or traditional line queue.

Incorporating the Chopt identity into the physical spaces, I developed and modeled in detail interior brand elements, from arrival to ordering to paying to dining.

The Acoustic ceiling near the drinks station is intended to keep noise to a minimum in this high traffic area.

The crate shelving is designed to resemble a custom farm crate in order to bring a natural feel to the Pick-Up area. Display tvs above the window let the customer know when their order is ready.