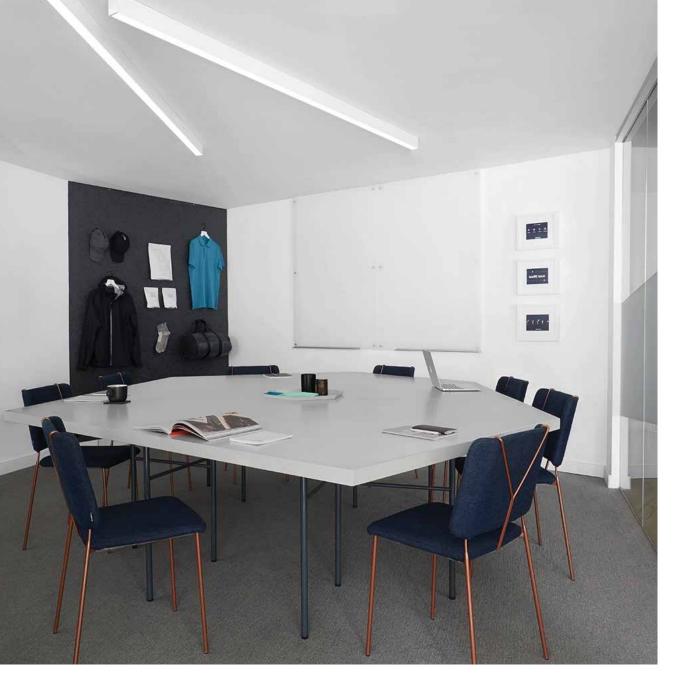

This reception area features a neon Mack Weldon logo light that accents the living style seating and floor lamp.

The work spaces are open and receive an incredible amount of natural light

Looking into one of the conference rooms

The conference rooms use the bar ceiling lights and polygonal tables to create a dynamic space that incorporates white boards and multi-use wall space. The opaque Mack Weldon logo pattern along the glass allows for privacy while maintaining some level of transparency.