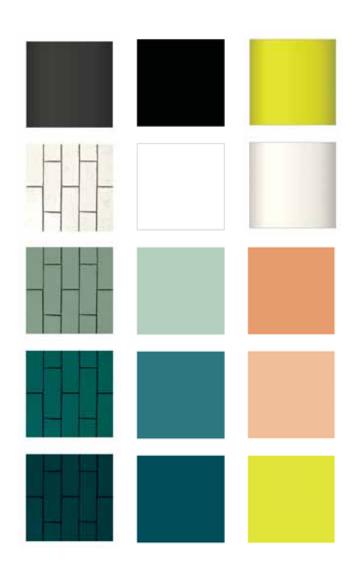

The Chopt blade sign is used as a secondary form of signage, installed vertically or horizontally as dictated by the site.

Chopt color palette and exterior materials, including brick, glazed brick, metal, wood and paint.