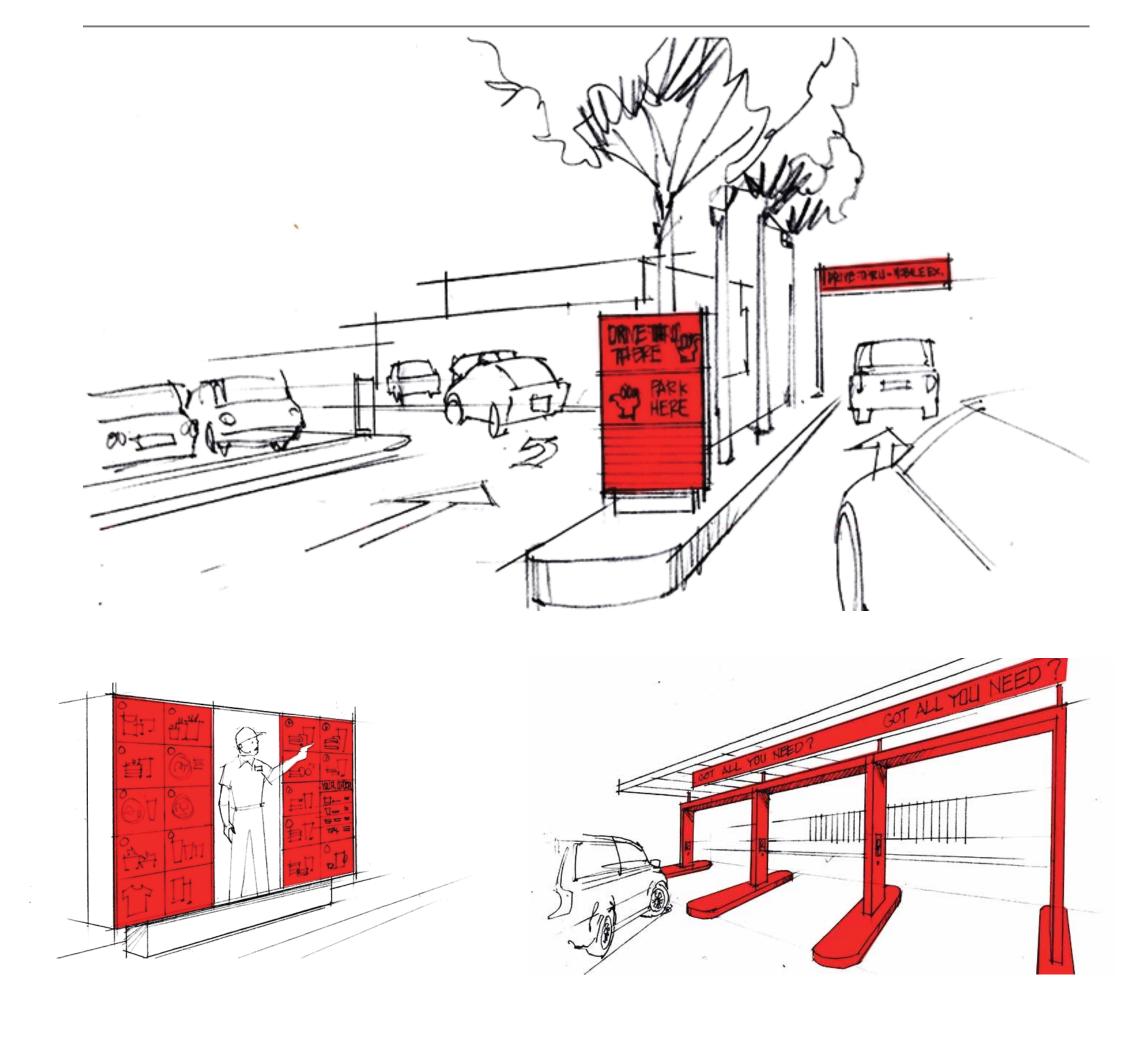

## ARBY'S

NEW YORK, NY
BID FOR DRIVE-THRU RE-IMAGINATION
PROPHET
2017

As restaurants and fast food companies are doubling down on mobile ordering app ecosystems, Arby's sought to re-imagine their drive-thru experience to reflect this reality and compete in capturing the growing demographic that seeks touchless ordering and payment. I developed the vehicular customer journey in three concepts where the physical infrastructure refelcts the needs of both mobile pre-orer and traditional onsite customers.

Envelops Me

The complete digital immersion fast food experience brings the entire Arby's brand system into your car. This concept envelops the customer as they enter a built and digital environment, accommodating both mobile pre-order and traditional customers.

Lets Me Choose

One benefit of mobile ordering is that it significantly reduces bottleneck situations in the kitchen and as a result, the parking lot. Lets Me Choose separates the mobile customer from the drive-thru with dedicated order pick-up areas. The customer can decide which method upon arrival.

Transform for Me

In addition to a traditional experience, this concept provides a series of ordering stations with digital panels that allows customers to place their order and decide if they would like to remain on-site or continue with their order to-go.