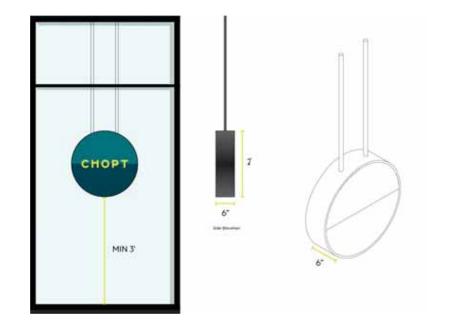

The Chopt blade sign is used as a secondary form of signage, installed vertically or horizontally as dictated by the site.

Chopt color palette and exterior materials, including brick, glazed brick, metal, wood and paint.