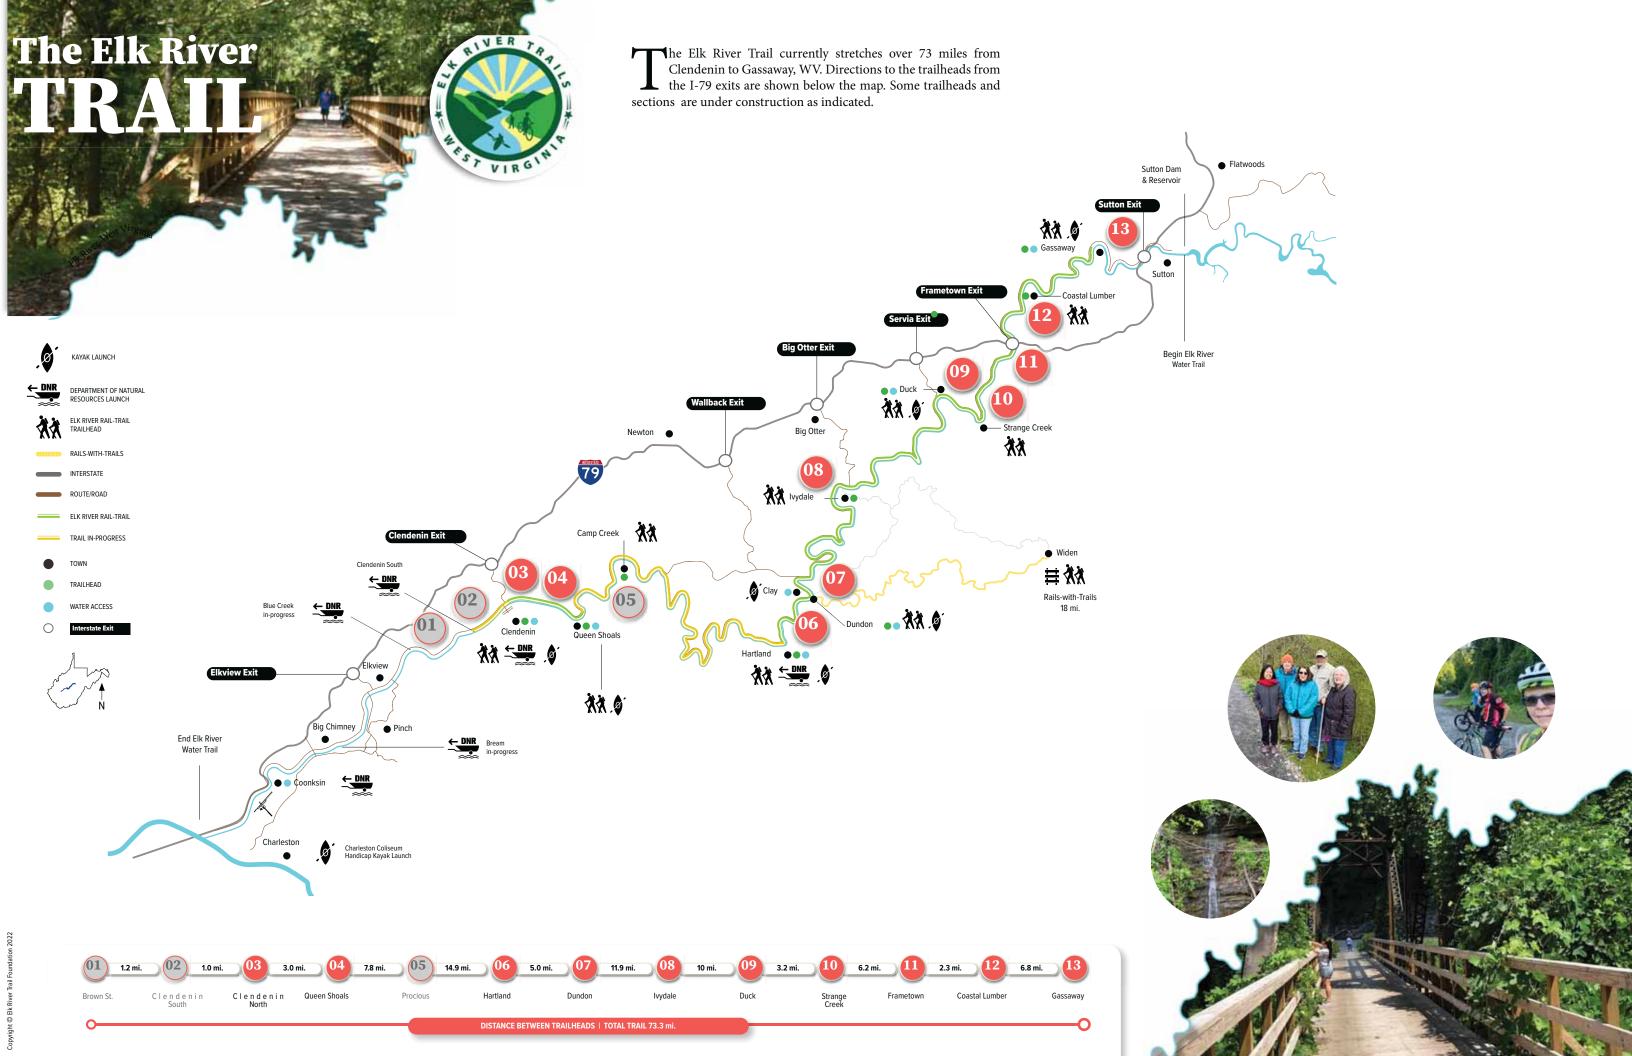

## ELK RIVER TRAILS FOUNDATION MAP

ELKVIEW, WV CONTRACT 2021

The Elk River Trails Foundation is a group of citizens and businesses dedicated to enhancing the Elk River Trail System. The Foundation is dedicated to enhancing the Elk River Trails, a serires of trails being built by the State of West Virginia along the Elk River and Buffalo Creek.

Their mission statement: To preserve, protect, and enhance the Elk River Trails for public recreation, community health and well-being, conservation, ecology, education, economic development, and cultural enrichment.

I designed these maps in coordination with the Foundation President for a seminar led by FasterWV to promote entrepreneurial effotrs surrounding the enormously popular Elk River Trail and tap into a multimillion dollar recreation industry.