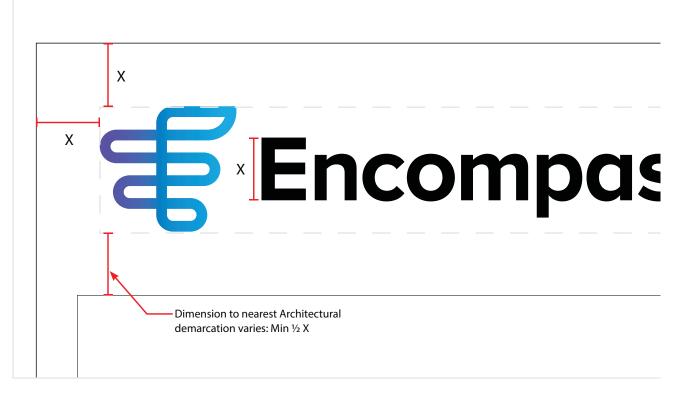

et came up with a cohesive design narrative for all workplaces spaces to illustrate the role of each design element in the journey and how they should be deployed in order to ensure the experience is consistent throughout all locations. I coordinated with Encompass Health leadership to accomplish desired image, including presentations at their headquarters in Birmingham, Alabama.

M









## Encompass Health Encompass Health (N)(L)(M)

### Signage Family

#### Key:

- A. Mid-rise building sign
- B. Low-rise building sign
- C. Mounted panel sign
- D. Window sign
- E. Post Sign
- F. Tall Pylon Sign
- G. Short Pylon Sign
- H. Tenant Sign
- I. Monument Sign
- J. Horizontal Banner Sign
- K. Vertical Banner Sign
- L. Reception Sign
- M. Multi-Story Lobby Sign
- N. Window & Door Decal Sign





Left aligned signage Clear Space diagram







107 Governors Drive SW





## ARBY'S

NEW YORK, NY
BID FOR DRIVE-THRU RE-IMAGINATION
PROPHET
2017

As restaurants and fast food companies are doubling down on mobile ordering app ecosystems, Arby's sought to re-imagine their drive-thru experience to reflect this reality and compete in capturing the growing demographic that seeks touchless ordering and payment. I developed the vehicular customer journey in three concepts where the physical infrastructure refelcts the needs of both mobile pre-orer and traditional onsite customers.







Envelops Me

The complete digital immersion fast food experience brings the entire Arby's brand system into your car. This concept envelops the customer as they enter a built and digital environment, accommo