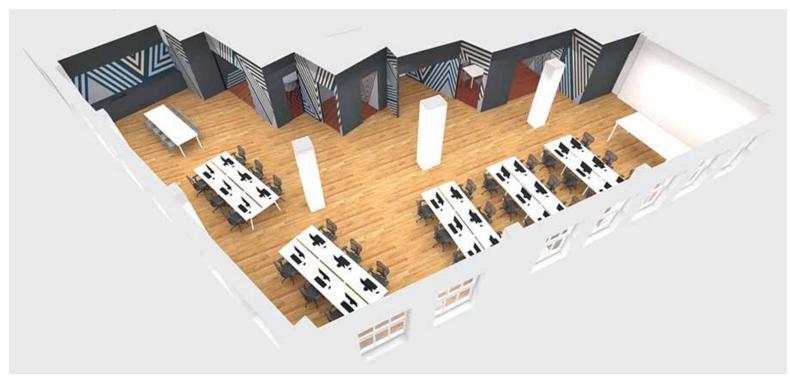

Through diagrammatic exploration and modeling, I developed several schemes resulting in a combination hybrid program.

Existing office space and the space transposed on new office floor plan

Diagrammatic program studies exploring different strategies in distribution of space

Resultant Hybrid Program Concept

The resultant hybrid plan allows for Mack Weldon's fluid work environment to maintain an open space for effective communication while also delineating the square footage for necessary private meeting rooms, a collaborative multi-use space, and kitchenette.