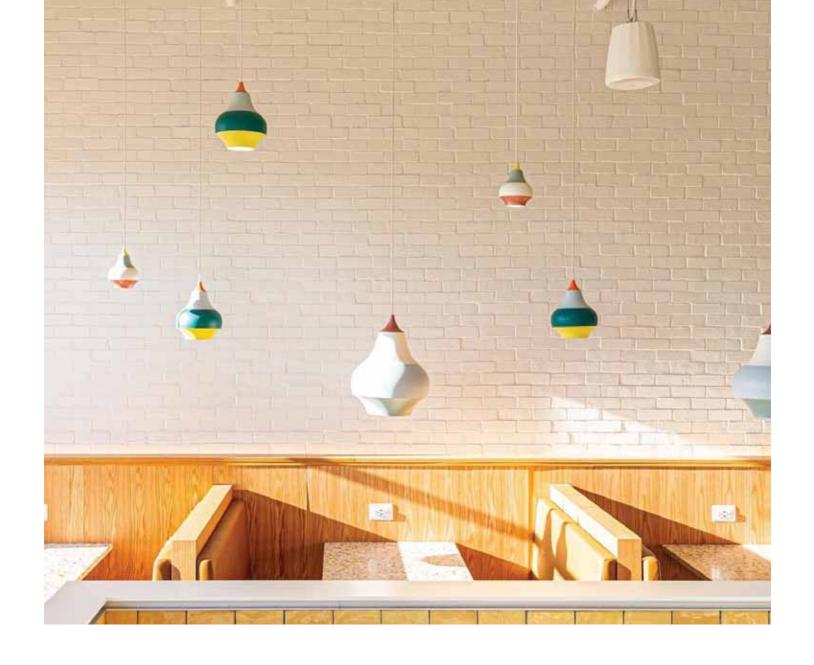

The Cirque Pendant Light by Clara von Zweigbergk brings a fun and vibrant color to Chopt dining area. The inside is painted matte white to diffuse and reflect the downward light, providing soft and comfortable glare-free illumination.