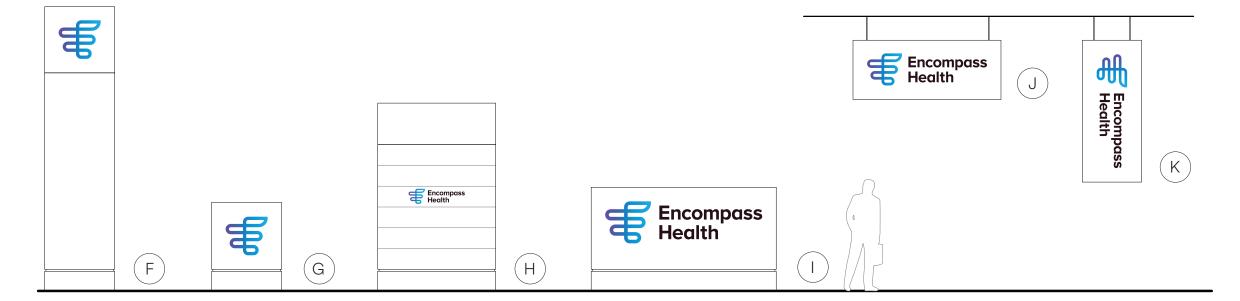

## Encompass Health Encompass Health (N)(L)(M)

### Signage Family

#### Key:

- A. Mid-rise building sign
- B. Low-rise building sign
- C. Mounted panel sign
- D. Window sign
- E. Post Sign
- F. Tall Pylon Sign
- G. Short Pylon Sign
- H. Tenant Sign
- I. Monument Sign
- J. Horizontal Banner Sign
- K. Vertical Banner Sign
- L. Reception Sign
- M. Multi-Story Lobby Sign
- N. Window & Door Decal Sign