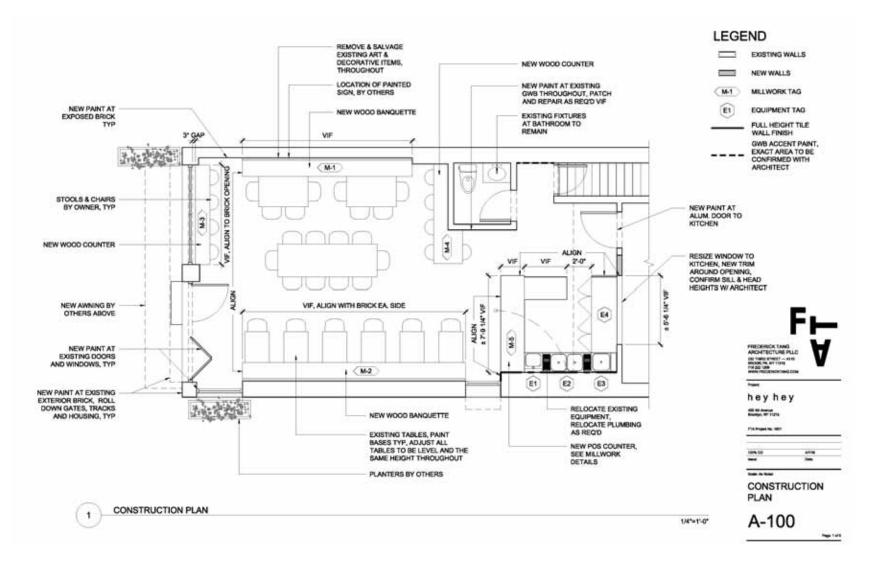

## SACKETT RESIDENCE

CARROLL GARDENS, NYC
FREDERICK TANG ARCHITECTS
2016

I directed and led all FFE coordination for the renovation and complete interior design of this four-story townhouse in Carroll Gardens. The layout was reorganized to create a top floor master suite and a large, open living area on the second floor, which features the addition of matching Juliet balconies with new steel and glass French doors. I established working relationships with local, and international vendors, artists, and manufacturers, and established methods and guidelines for future FFE endeavors for the firm.

### HEY HEY CANTEEN

GOWANUS, NYC

FREDERICK TANG ARCHITECTS

2016

I was the Project Lead for the renovation of Hey Hey Canteen, an Asian comfort food restaurant located in Gowanus. The renovation aimed to create a space that was consistent with the food -- natural, textured, and delightful. The existing space had rough brick walls and smooth concrete floors. The design maintains those textures and adds wood with three different treatments— solid natural white oak tables, ebony stained seating benches/serving counters and white stained ceiling boards. I designed, prototyped, and installed a black rope installation that animates the space as the only source of decoration. Inexpensive fluorescent strip lights are installed on a diagonal through the space and covered with a gel that modulates the light.

# All Day Menu!

CHRYSANTHEMUM CAESAR 999

chrysanthemum leaves, crispy tofu, almond permesan, beo croutons, crispy seeweed, caesar dressing V

MARKET VEGETABLE 10.99 chayote, carrols, green beans, crispy tofu, red rice pancake, miso-citrus dressing. V

RED RICE 10.99 shiltake bacon, roasted com & edamame, green beans, pickled onions, sweet potato chips, thai lime dressing

YUZU GREENS quinoa, avocado, orange, glass noodle nest, yuzu vinaigrette V

#### noodles

zucchini, cucumbers, carrots, green beens, sesame peenut dressing, ramen noodles V (GF 1.49)

ROAST PORK LO MEIN 12.99 glazed and roasted berishire pork, bak choy, carrots, crispy garlic, ramen noodles