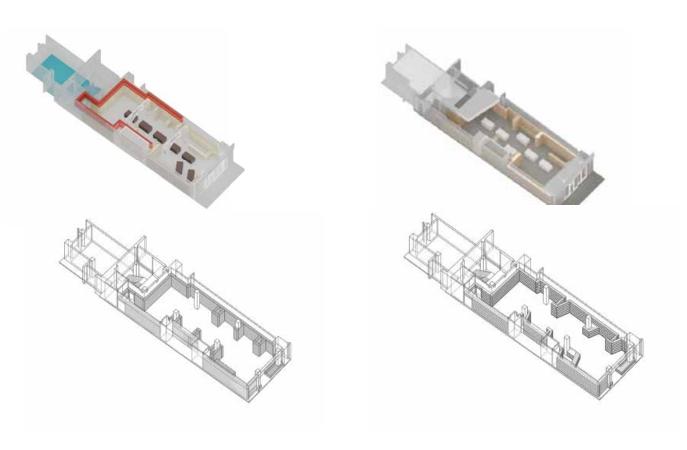

## ELK RIVER TRAILS FOUNDATION MAP

ELKVIEW, WV CONTRACT 2021

The Elk River Trails Foundation is a group of citizens and businesses dedicated to enhancing the Elk River Trail System. The Foundation is dedicated to enhancing the Elk River Trails, a serires of trails being built by the State of West Virginia along the Elk River and Buffalo Creek.

Their mission statement: To preserve, protect, and enhance the Elk River Trails for public recreation, community health and well-being, conservation, ecology, education, economic development, and cultural enrichment.

I designed these maps in coordination with the Foundation President for a seminar led by FasterWV to promote entrepreneurial effotrs surrounding the enormously popular Elk River Trail and tap into a multimillion dollar recreation industry.