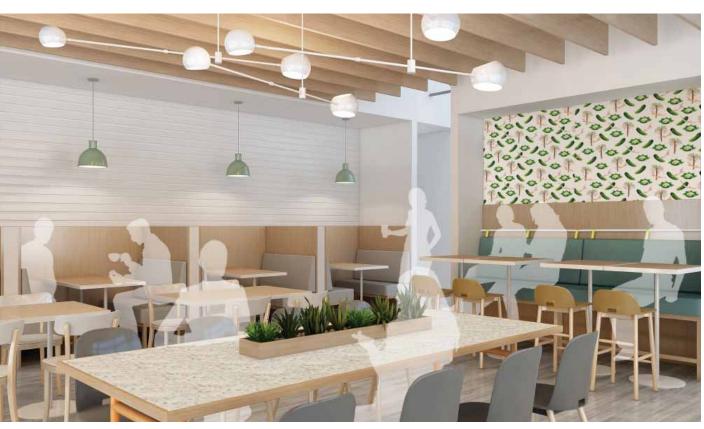

Cover titles, tag lines, skylines, pugs, and stickers can use tertiary fonts as needed on a case by case basis. This also applies to special feature articles.

Batabasta wallpaper and the unconventional use of motifs brings a fresh and new approach to the dining areas and drink station. Exotic plant and animal patterns, human silhouettes and playful geometric designs are used on the wallpapers.

The Cirque Pendant Light by Clara von Zweigbergk brings a fun and vibrant color to Chopt dining area. The inside is painted matte white to diffuse and reflect the downward light, providing soft and comfortable glare-free illumination.