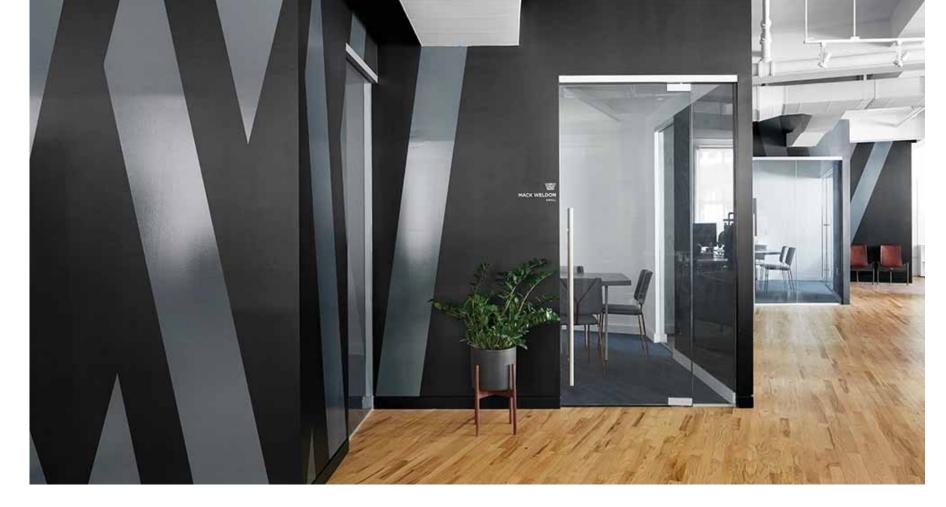

The final form takes the Mack Weldon logo and scales it to create an immediately recognizable pattern that carries throughout the articulated private meeting boundaries of the space.

In the Design Development phase, I generated concepts that translate the Mack Weldon brand into a visual manifestation within the space.

The conference rooms use the bar ceiling lights and polygonal tables to create a dynamic space that incorporates white boards and multi-use wall space. The opaque Mack Weldon logo pattern along the glass allows for privacy while maintaining some level of transparency.