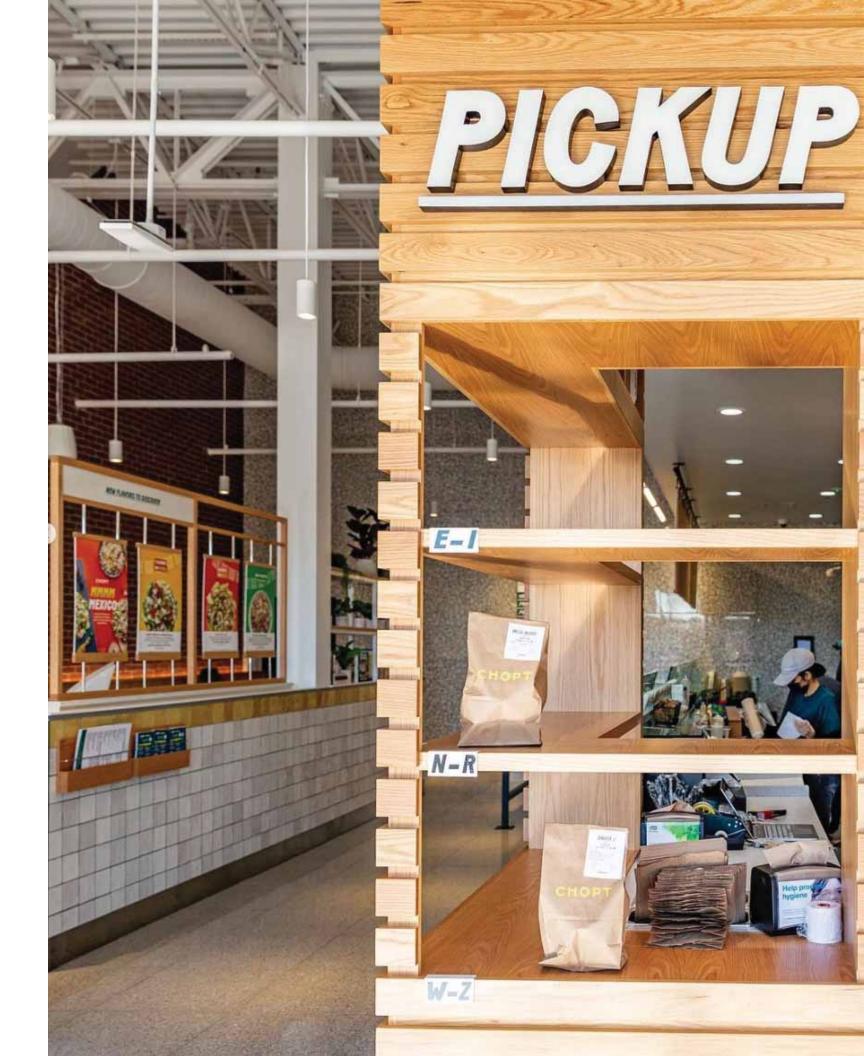

The Acoustic ceiling near the drinks station is intended to keep noise to a minimum in this high traffic area.

The crate shelving is designed to resemble a custom farm crate in order to bring a natural feel to the Pick-Up area. Display tvs above the window let the customer know when their order is ready.