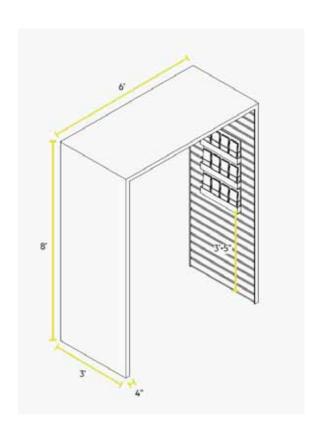

Framing the entry door inside the restaurant, the entry portal allows guests to settle in before embarking on the journey. The portal is lined with striated light wood panels on the inside. The outisde has a white glossy metal finish. Menu Map Holders are hung on one side of the portal.