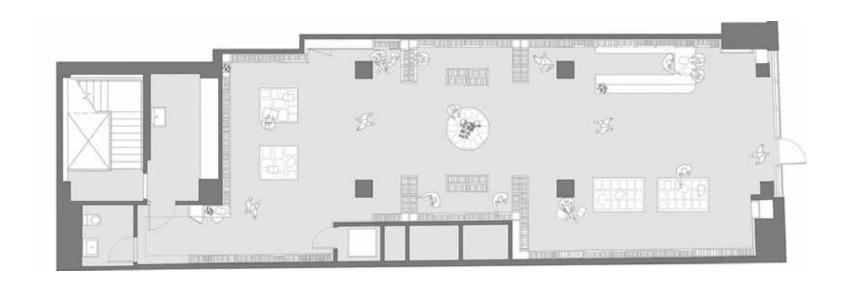

FREDERICK TANG ARCHITECTS
2016

I iterated the schematic design and design development phase of Greenlight Bookstore's second location of this wonderful independently owned Brooklyn bookstore. Frederick Tang completed their original Fort Greene location in 2010 and was asked to design their new construction building on Flatbush Avenue. This project challenged us to create a feeling of space and brightness in a narrow storefront with limited natural light. Our design scheme incorporated custom lighting coves, along with columns gently flared to meet the ceiling and birch millwork to echo the palette of the original Fort Greene store.



Lighting coves and custom millwork shelving and check-out



Entrance from Flatbush Avenue in Lefferts Gardens

Lighting cove full-scale mock-up in studio



Floor plan



59

Axonometric shelving studies

OSHIIA TAWNEY

## SWEET GUM SEEDS + ROCKITE™

PARK SLOPE, BROOKLYN
INDIVIDUAL WORK
2020

Using what the New York Times called *The Mean Seed of the Sweet Gum* as my source material, one ofternoon I decided to embark on a materials study in my Park Slope backyard.

With the gum tree providing the seeds. I maintained a natural materials theme in using found twigs as joining components. After the objects were assembled, I dipped them in the Rockite several times, changing the viscosity with successive dips.

As this was an impropmptu session (I am rarely without Rockite), I did not document the results with a control. Regardless, these Rockite-dipped sweet gum seeds brought a great deal of joy for the season.



















JOSHUA MATTHEW