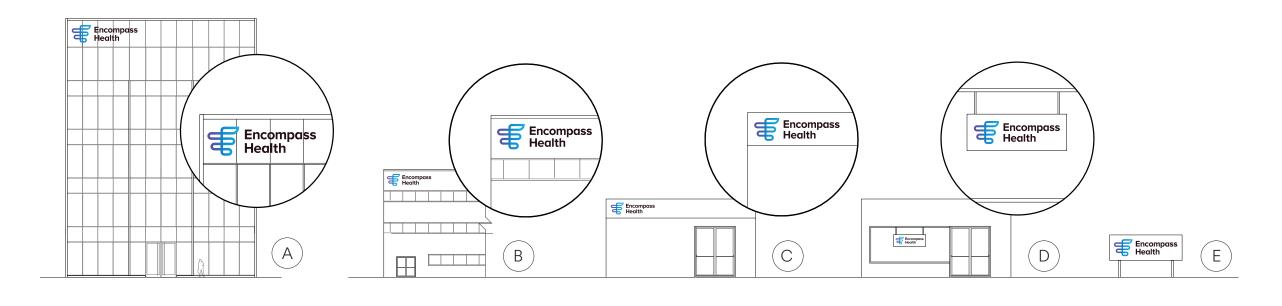

## Encompass Health Encompass Health (N)(L)(M)

### Signage Family

#### Key:

- A. Mid-rise building sign
- B. Low-rise building sign
- C. Mounted panel sign
- D. Window sign
- E. Post Sign
- F. Tall Pylon Sign
- G. Short Pylon Sign
- H. Tenant Sign
- I. Monument Sign
- J. Horizontal Banner Sign
- K. Vertical Banner Sign
- L. Reception Sign
- M. Multi-Story Lobby Sign
- N. Window & Door Decal Sign