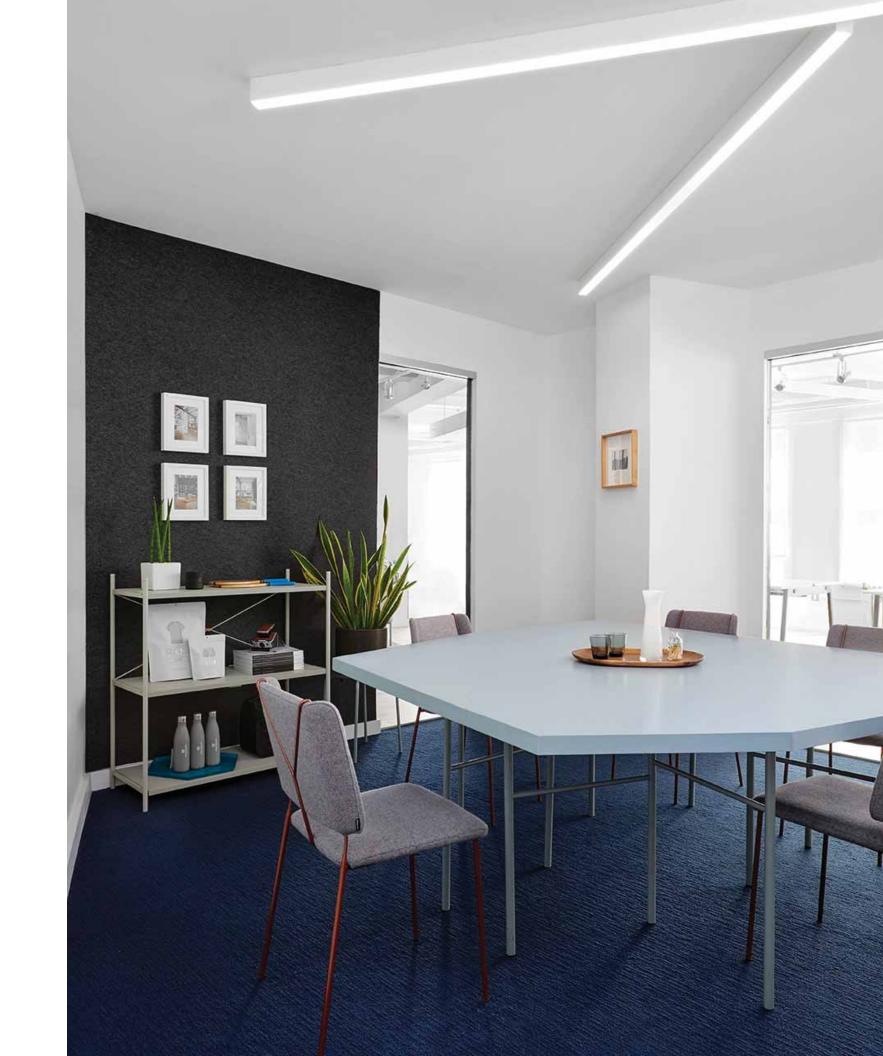

This reception area features a neon Mack Weldon logo light that accents the living style seating and floor lamp.

The work spaces are open and receive an incredible amount of natural light

Looking into one of the conference rooms

The conference rooms use the bar ceiling lights and polygonal tables to create a dynamic space that incorporates white boards and multi-use wall space. The opaque Mack Weldon logo pattern along the glass allows for privacy while maintaining some level of transparency.