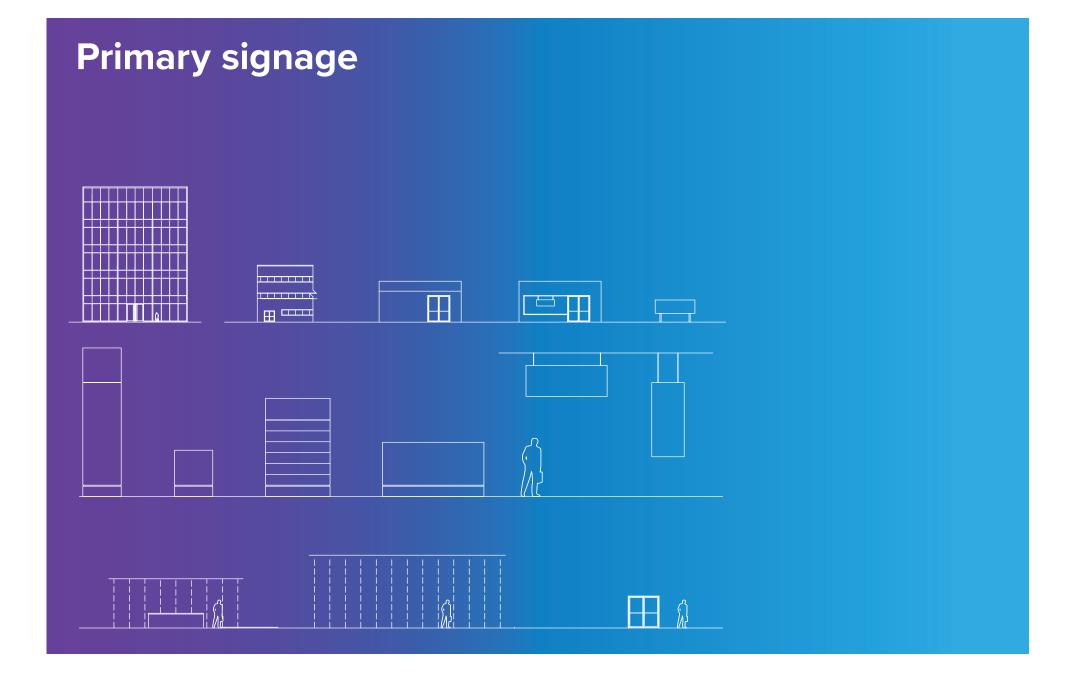

### Signage Family

#### Key:

- A. Mid-rise building sign
- B. Low-rise building sign
- C. Mounted panel sign
- D. Window sign
- E. Post Sign
- F. Tall Pylon Sign
- G. Short Pylon Sign
- H. Tenant Sign
- I. Monument Sign
- J. Horizontal Banner Sign
- K. Vertical Banner Sign
- L. Reception Sign
- M. Multi-Story Lobby Sign
- N. Window & Door Decal Sign