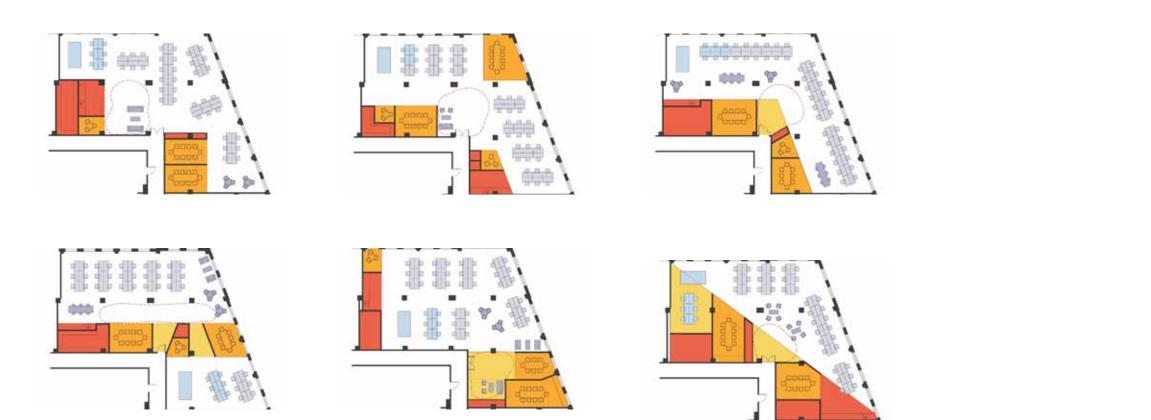

Through diagrammatic exploration and modeling, I developed several schemes resulting in a combination hybrid that met the clients' expansion needs. The gut renovation features custom trapezoidal multi-purpose tables, workspaces for designers and tech staff, and a pop-up retail display space.

Resultant Hybrid Program Concept

The resultant hybrid plan allows for Mack Weldon's fluid work environment to maintain an open space for effective communication while also delineating the square footage for necessary private meeting rooms, a collaborative multi-use space, and kitchenette.

The final form takes the Mack Weldon logo and scales it to create an immediately recognizable pattern that carries throughout the articulated private meeting boundaries of the space.

In the Design Development phase, I generated concepts that translate the Mack Weldon brand into a visual manifestation within the space.