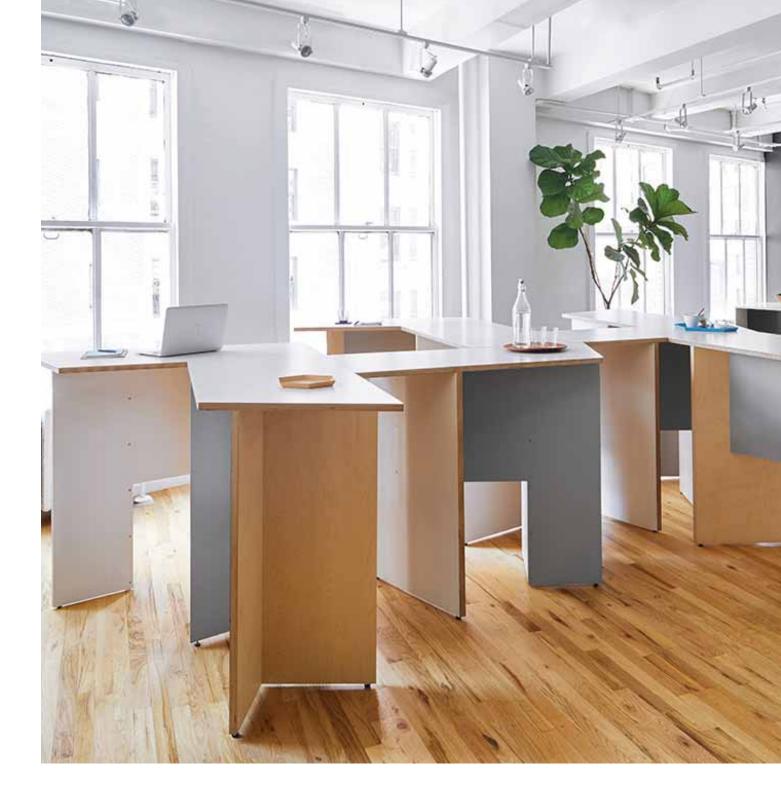

Through diagrammatic exploration and modeling, I developed several schemes resulting in a combination hybrid that met the clients' expansion needs. The gut renovation features custom trapezoidal multi-purpose tables, workspaces for designers and tech staff, and a pop-up retail display space.

The on-brand sitting area reflects the brand aesthetic and Mack Weldon customer sensibility.

These custom millwork collaborative work tables are situated between the workspace and kitchenette, allowing for breakaway meetings or a place to eat and drink.