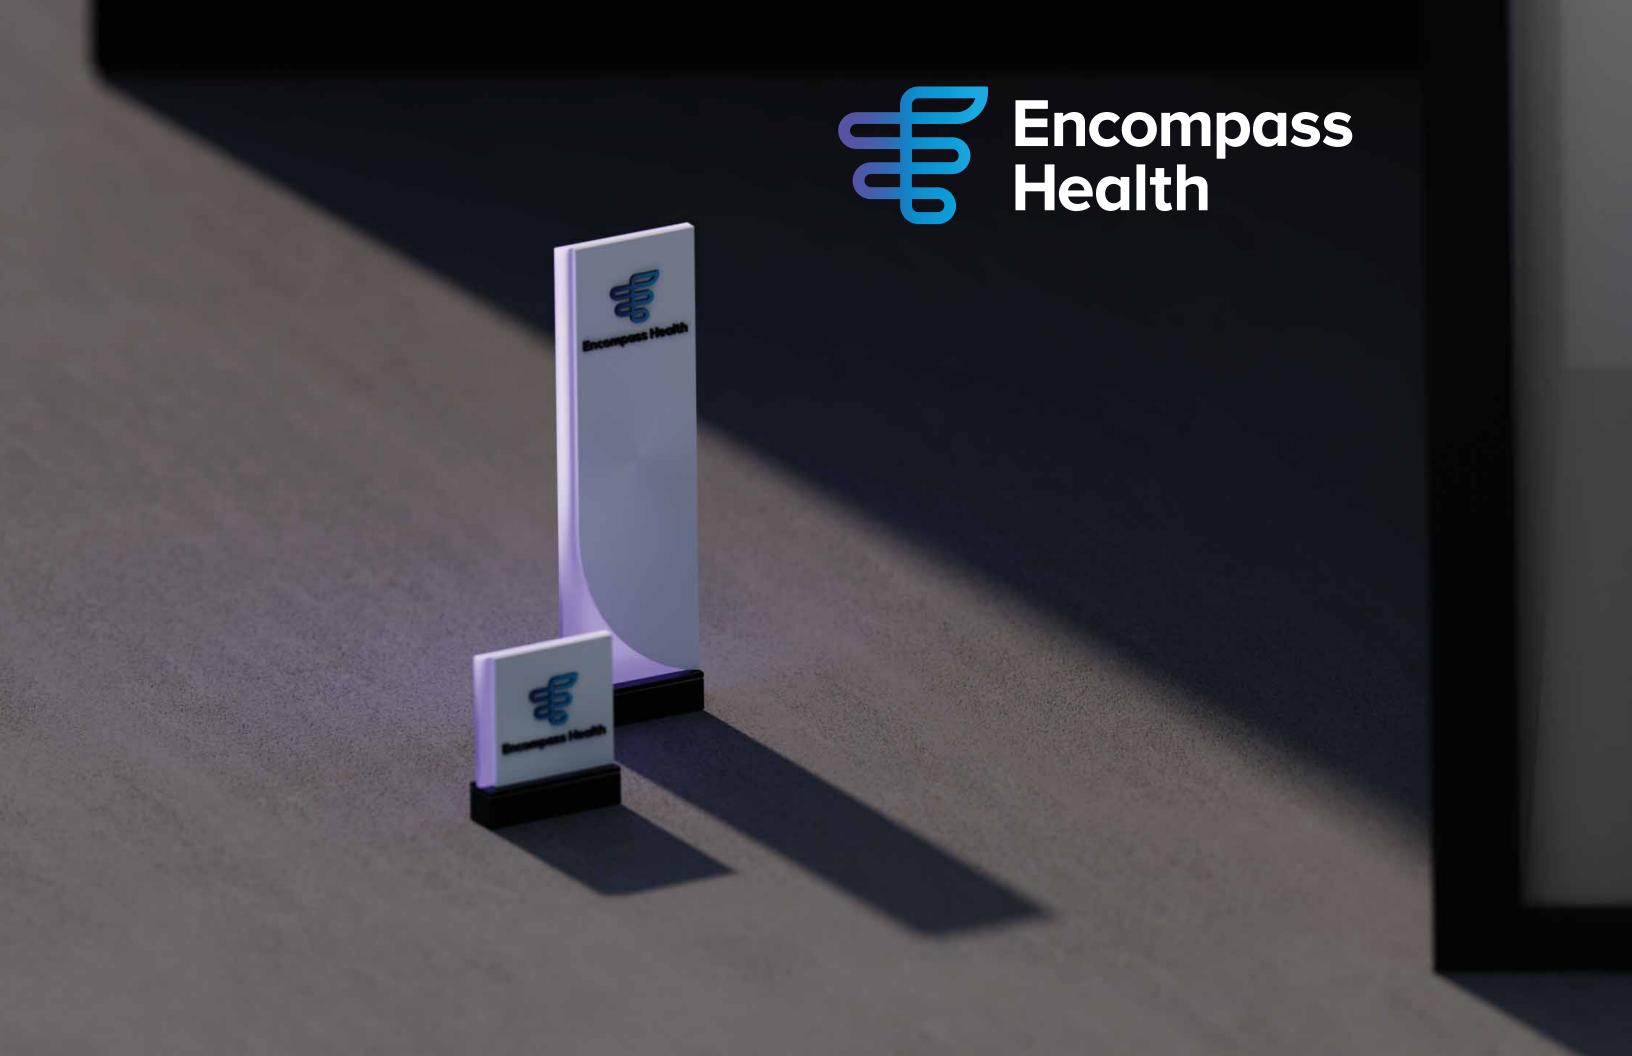

### Signage Family

#### Key:

- A. Mid-rise building sign
- B. Low-rise building sign
- C. Mounted panel sign
- D. Window sign
- E. Post Sign
- F. Tall Pylon Sign
- G. Short Pylon Sign
- H. Tenant Sign
- I. Monument Sign
- J. Horizontal Banner Sign
- K. Vertical Banner Sign
- L. Reception Sign
- M. Multi-Story Lobby Sign
- N. Window & Door Decal Sign