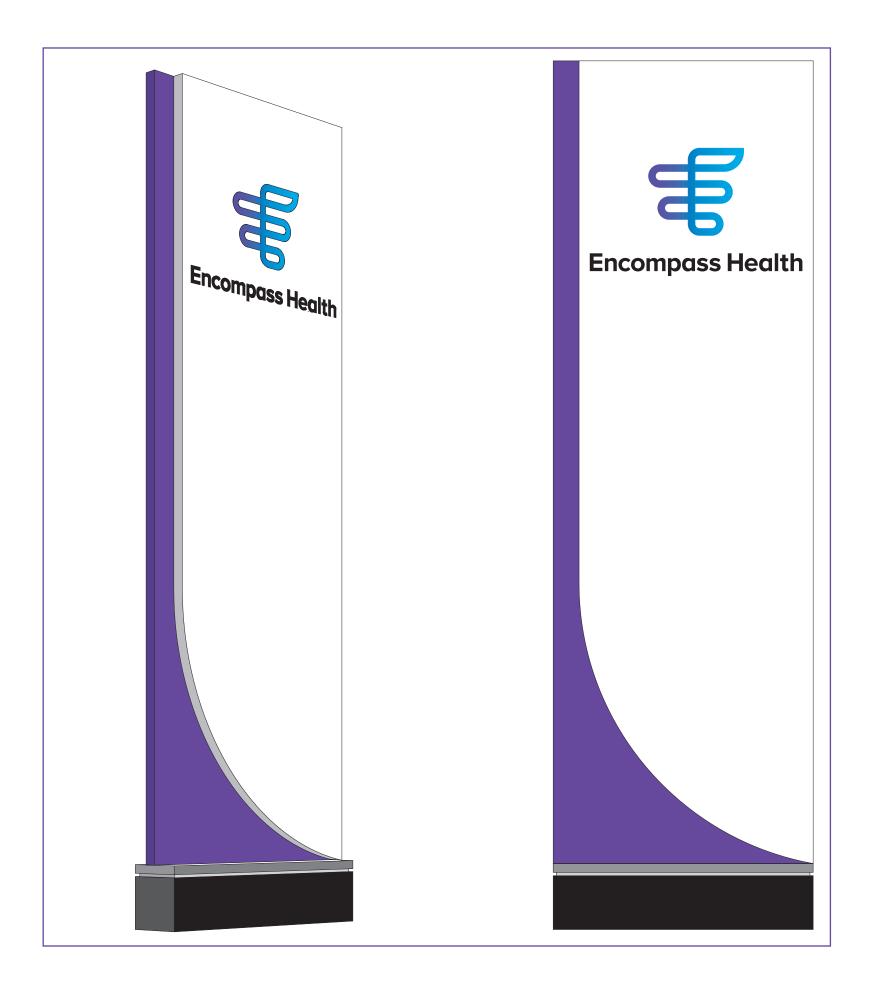

### Signage Family

#### Key:

- A. Mid-rise building sign
- B. Low-rise building sign
- C. Mounted panel sign
- D. Window sign
- E. Post Sign
- F. Tall Pylon Sign
- G. Short Pylon Sign
- H. Tenant Sign
- I. Monument Sign
- J. Horizontal Banner Sign
- K. Vertical Banner Sign
- L. Reception Sign
- M. Multi-Story Lobby Sign
- N. Window & Door Decal Sign

Left aligned signage Clear Space diagram

107 Governors Drive SW