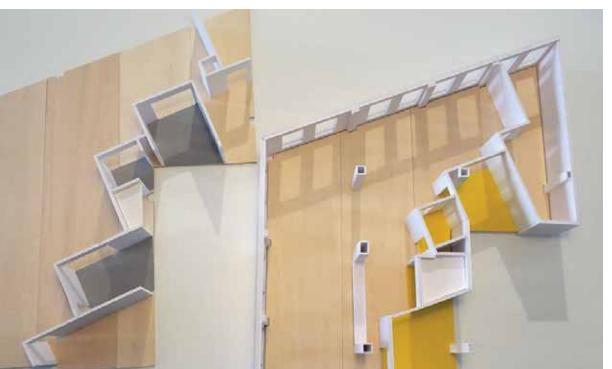

Through diagrammatic exploration and modeling, I developed several schemes resulting in a combination hybrid that met the clients' expansion needs. The gut renovation features custom trapezoidal multi-purpose tables, workspaces for designers and tech staff, and a pop-up retail display space.

Through diagrammatic exploration and modeling, I developed several schemes resulting in a combination hybrid program.

Existing office space and the space transposed on new office floor plan

Diagrammatic program studies exploring different strategies in distribution of space

Resultant Hybrid Program Concept

The resultant hybrid plan allows for Mack Weldon's fluid work environment to maintain an open space for effective communication while also delineating the square footage for necessary private meeting rooms, a collaborative multi-use space, and kitchenette.

The final form takes the Mack Weldon logo and scales it to create an immediately recognizable pattern that carries throughout the articulated private meeting boundaries of the space.

In the Design Development phase, I generated concepts that translate the Mack Weldon brand into a visual manifestation within the space.