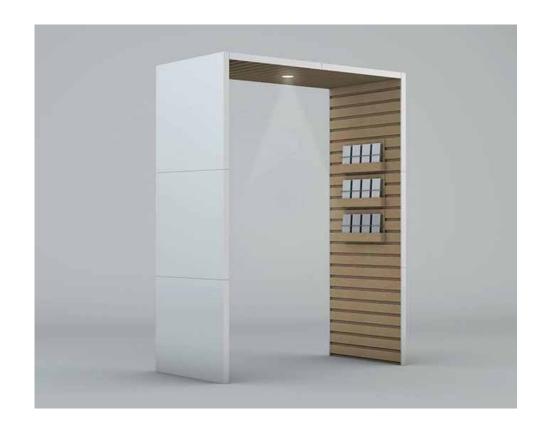

Framing the entry door inside the restaurant, the entry portal allows guests to settle in before embarking on the journey. The portal is lined with striated light wood panels on the inside. The outisde has a white glossy metal finish. Menu Map Holders are hung on one side of the portal.