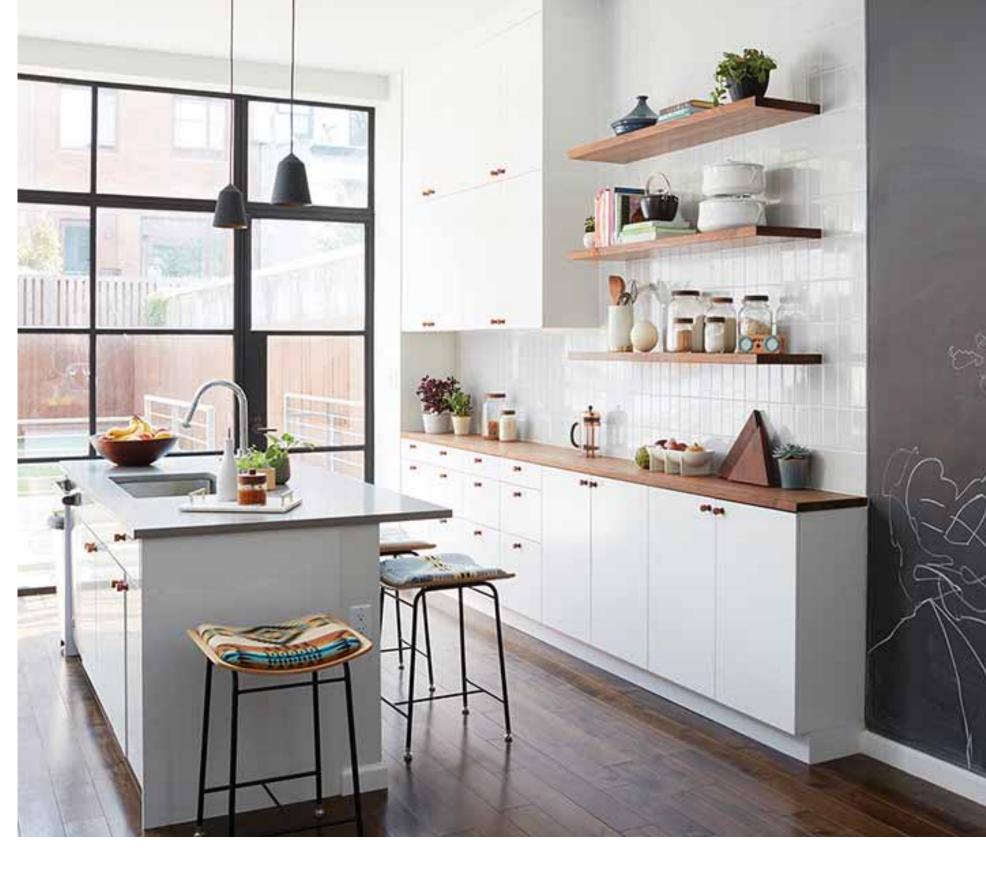

38

Kitchen, built

Render, kitchen, dining, living area

(Left) View of Fernandina Beach from living room window

(Right) Built views of balconies, rooftop garden, and kitchen with alternating tread stair