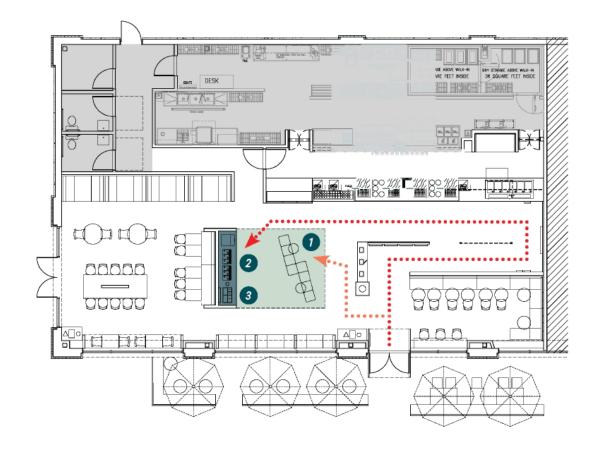

The guest journey varies depending on how they choose to place their order - via the tablet Order Kiosk, mobile pick-up, or traditional line queue.

Incorporating the Chopt identity into the physical spaces, I developed and modeled in detail interior brand elements, from arrival to ordering to paying to dining.

Framing the entry door inside the restaurant, the entry portal allows guests to settle in before embarking on the journey. The portal is lined with striated light wood panels on the inside. The outisde has a white glossy metal finish. Menu Map Holders are hung on one side of the portal.

The Acoustic ceiling near the drinks station is intended to keep noise to a minimum in this high traffic area.

The crate shelving is designed to resemble a custom farm crate in order to bring a natural feel to the Pick-Up area. Display tvs above the window let the customer know when their order is ready.